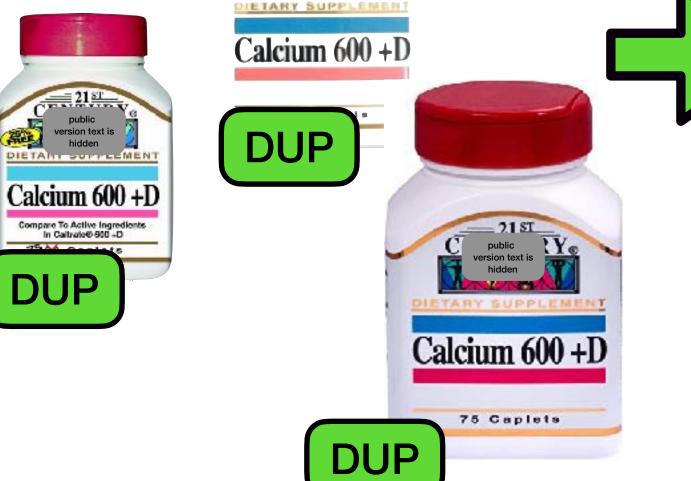

### Types of matches DUPLICATE or ANALOG?

DUPLICATE - means 100% same SKU

GetReallPrice com

# ANALOG - means not-100% same SKU:

- different packages (1 vs 2 units in package)
- different colours of the same model
- even different brands