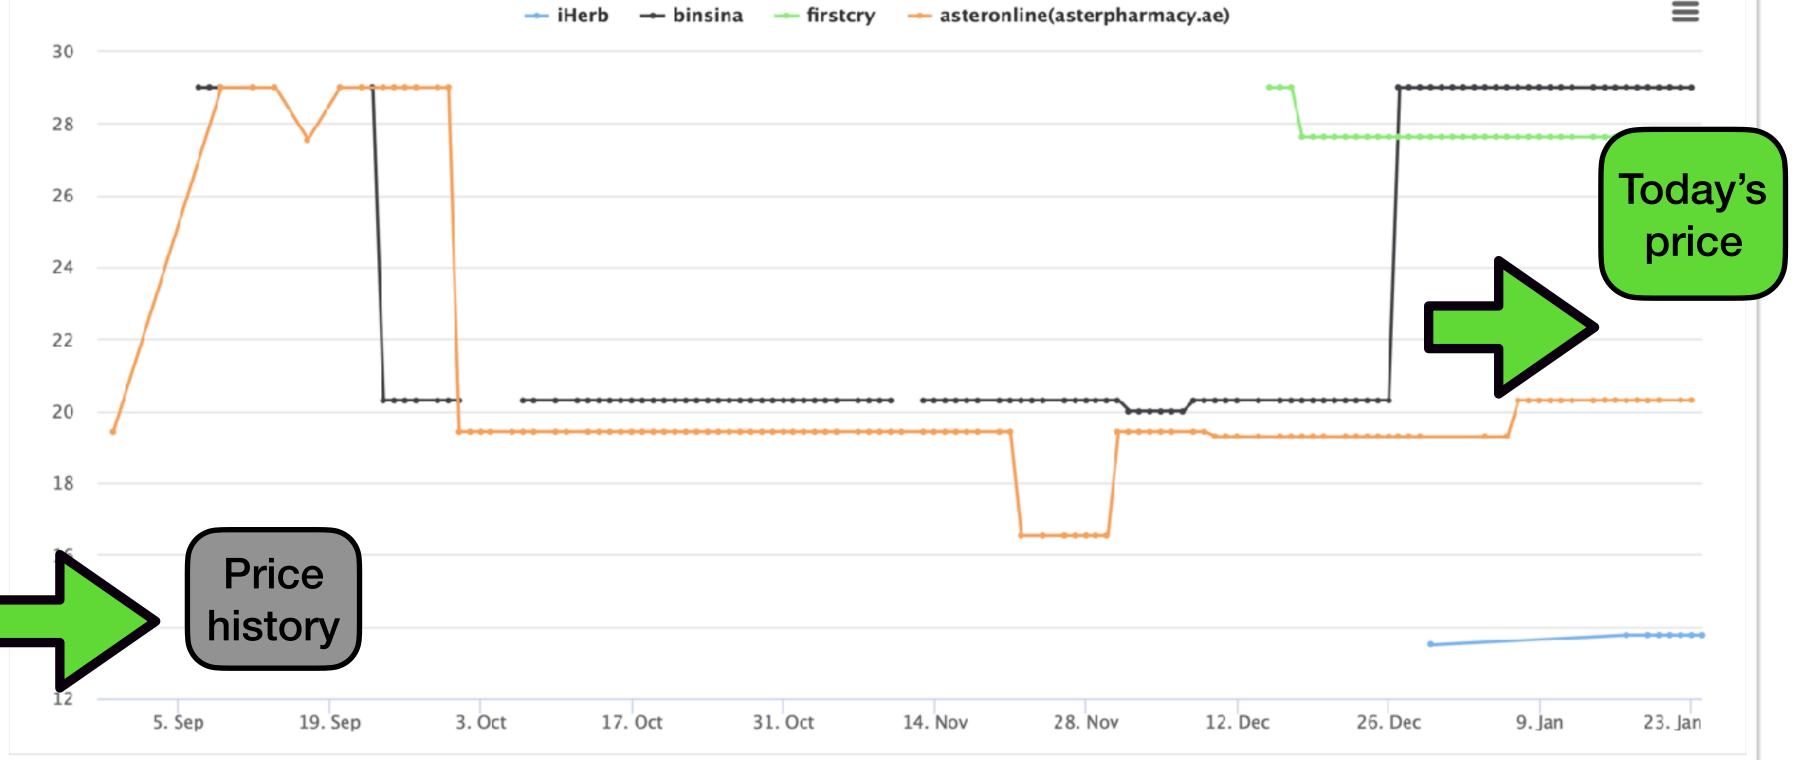

| sku    | name                                                                      | Danone | asteronline(a | binsina | Carrefouruae | firstcry | lifepharmacy | Luluhyperma |
|--------|---------------------------------------------------------------------------|--------|---------------|---------|--------------|----------|--------------|-------------|
| 105555 | Aptamil Advance 1 Infant Formula From 0-6 Months 400g                     | 1.00   | 49            | 55      | 48           | 47       | 47           | 48          |
| 105556 | Aptamil Advance 1 Infant Formula From 0-6 Months 900g                     | 1.00   | 110           | 103     | 103          | 103      | 105          | 105         |
| 105557 | Aptamil Advance 2 Follow On Formula From 6-12 Months 400g                 | 1.00   | 51            | 56      | 48           | 48       | 48           | 49          |
| 105558 | Aptamil Advance 2 Follow On Formula From 6-12 Months 900g                 | 1.00   | 110           | 100     | 103          | 103      | 105          | 105         |
| 105559 | Aptamil Advance Junior 3 Growing Up Formula From 1-3 Years 400g           | 1.00   | 42            | 47      | 41           | 42       | 40           | 33          |
| 105560 | Aptamil Junior 3 Advance Growing Up Formula From 1-3 Years 900g           | 1.00   | 90            | 83      | 86           | 82       | 86           | 86          |
| 105561 | Aptamil Junior 3 Advance Growing Up Formula From 1-3 Years 1.6kg          | 1.00   | 144           |         | 144          | 132      | 137          | 140         |
| 105562 | Aptamil Advance Kid 4 Next Generation Growing Up Formula, 3-6 Years, 400g | 1.00   | 39            | 44      | 38           | 38       | 37           |             |
| 105563 | Aptamil Advance Kid 4 Growing Up Formula From 3-6 Years 900g              | 1.00   | 82            | 76      | 79           | 79       | 77           | 79          |
| 105564 | Aptamil - Comfort Stage 1 Formula Milk Powder for Baby and Infant - 400 g | 1.00   | 54            | 53      | 56           | 58       | 40           | 53          |
| 105565 | Aptamil - Comfort Stage 1 Formula Milk Powder For Baby And Infant - 900 G | 1.00   | 110           |         | 106          | 106      | 80           | 106         |
| 105566 | Aptamil - Comfort Stage 2 Formula Milk Powder for Baby and Infant - 400 g | 1.00   | 50            |         | 49           | 58       | 53           | 53          |
| 105567 | Aptamil - Comfort Stage 2 Formula Milk Powder For Baby And Infant - 900 G | 1.00   | 112           |         | 120          | 106      | 108          | 106         |
| 105568 | Bebelac Nutri 7In1 Infant Milk Formula From Birth To 6 Months, 400G       | 1.00   | 44            | 49      | 45           | 48       | 31           | 34          |

Competitor: all ▼ Basket: all ▼ Status: all ▼ Type: all ▼

GetReallPrice com

| sku    | name                                                                      | Carrefouruae | Luluhy   | ypermarket | asteronline(asterpharmacy.ae) | binsin   | a fir | stcry | lifepharmacy |
|--------|---------------------------------------------------------------------------|--------------|----------|------------|-------------------------------|----------|-------|-------|--------------|
| 105555 | Aptamil Advance 1 Infant Formula From 0-6 Months 400g                     | 13           | •        | 3          | 9                             | 4        | •     | 6     | 4            |
| 105556 | Aptamil Advance 1 Infant Formula From 0-6 Months 900g                     | 3            | •        | 2          | 2                             | 1        | *     | 1     | 3            |
| 105557 | Aptamil Advance 2 Follow On Formula From 6-12<br>Months 400g              | 8            | •        | 4          | 8                             | 3        | *     | 3     | 7            |
| 105558 | Aptamil Advance 2 Follow On Formula From 6-12<br>Months 900g              | 3            |          | 1          | 2                             | 1        | *     | 1     | 1            |
| 105559 | Aptamil Advance Junior 3 Growing Up Formula From 1-3 Years 400g           | 8            | •        | 2          | How many                      | 5        | *     | 3     | 4            |
| 105560 | Aptamil Junior 3 Advance Growing Up Formula From 1-3 Years 900g           | 4            | •        | 1          | matched<br>analogs ar         | <u>e</u> | *     | 1     | 2            |
| 105561 | Aptamil Junior 3 Advance Growing Up Formula From 1-3 Years 1.6kg          | 4            | <b>✓</b> | 3          | existing over different we    |          | *     | 2     | 4            |
| 105562 | Aptamil Advance Kid 4 Next Generation Growing Up Formula, 3-6 Years, 400g | 3            |          |            | <u>shops</u>                  | 2        | •     | 1     | 4            |
| 105563 | Aptamil Advance Kid 4 Growing Up Formula From 3-6<br>Years 900g           | 2            |          | 1          | 2                             | 1        | *     | 1     | 3            |

For each product we will match the similar analog from different vendor and run daily stock and price tracking