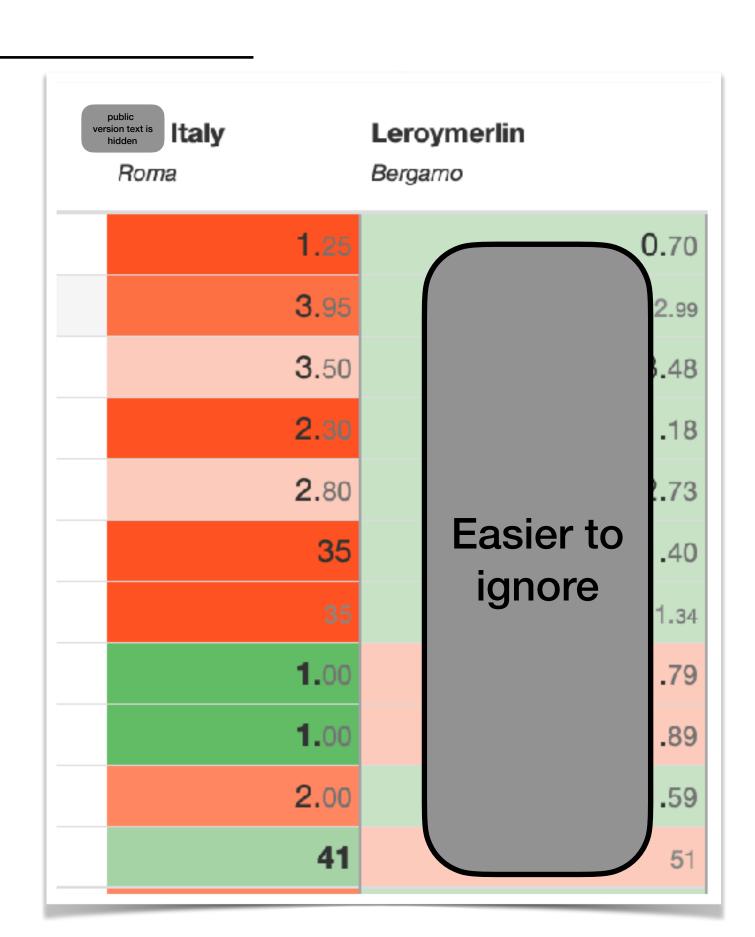

For each product we will match the similar analog from different vendor and run daily stock and price tracking