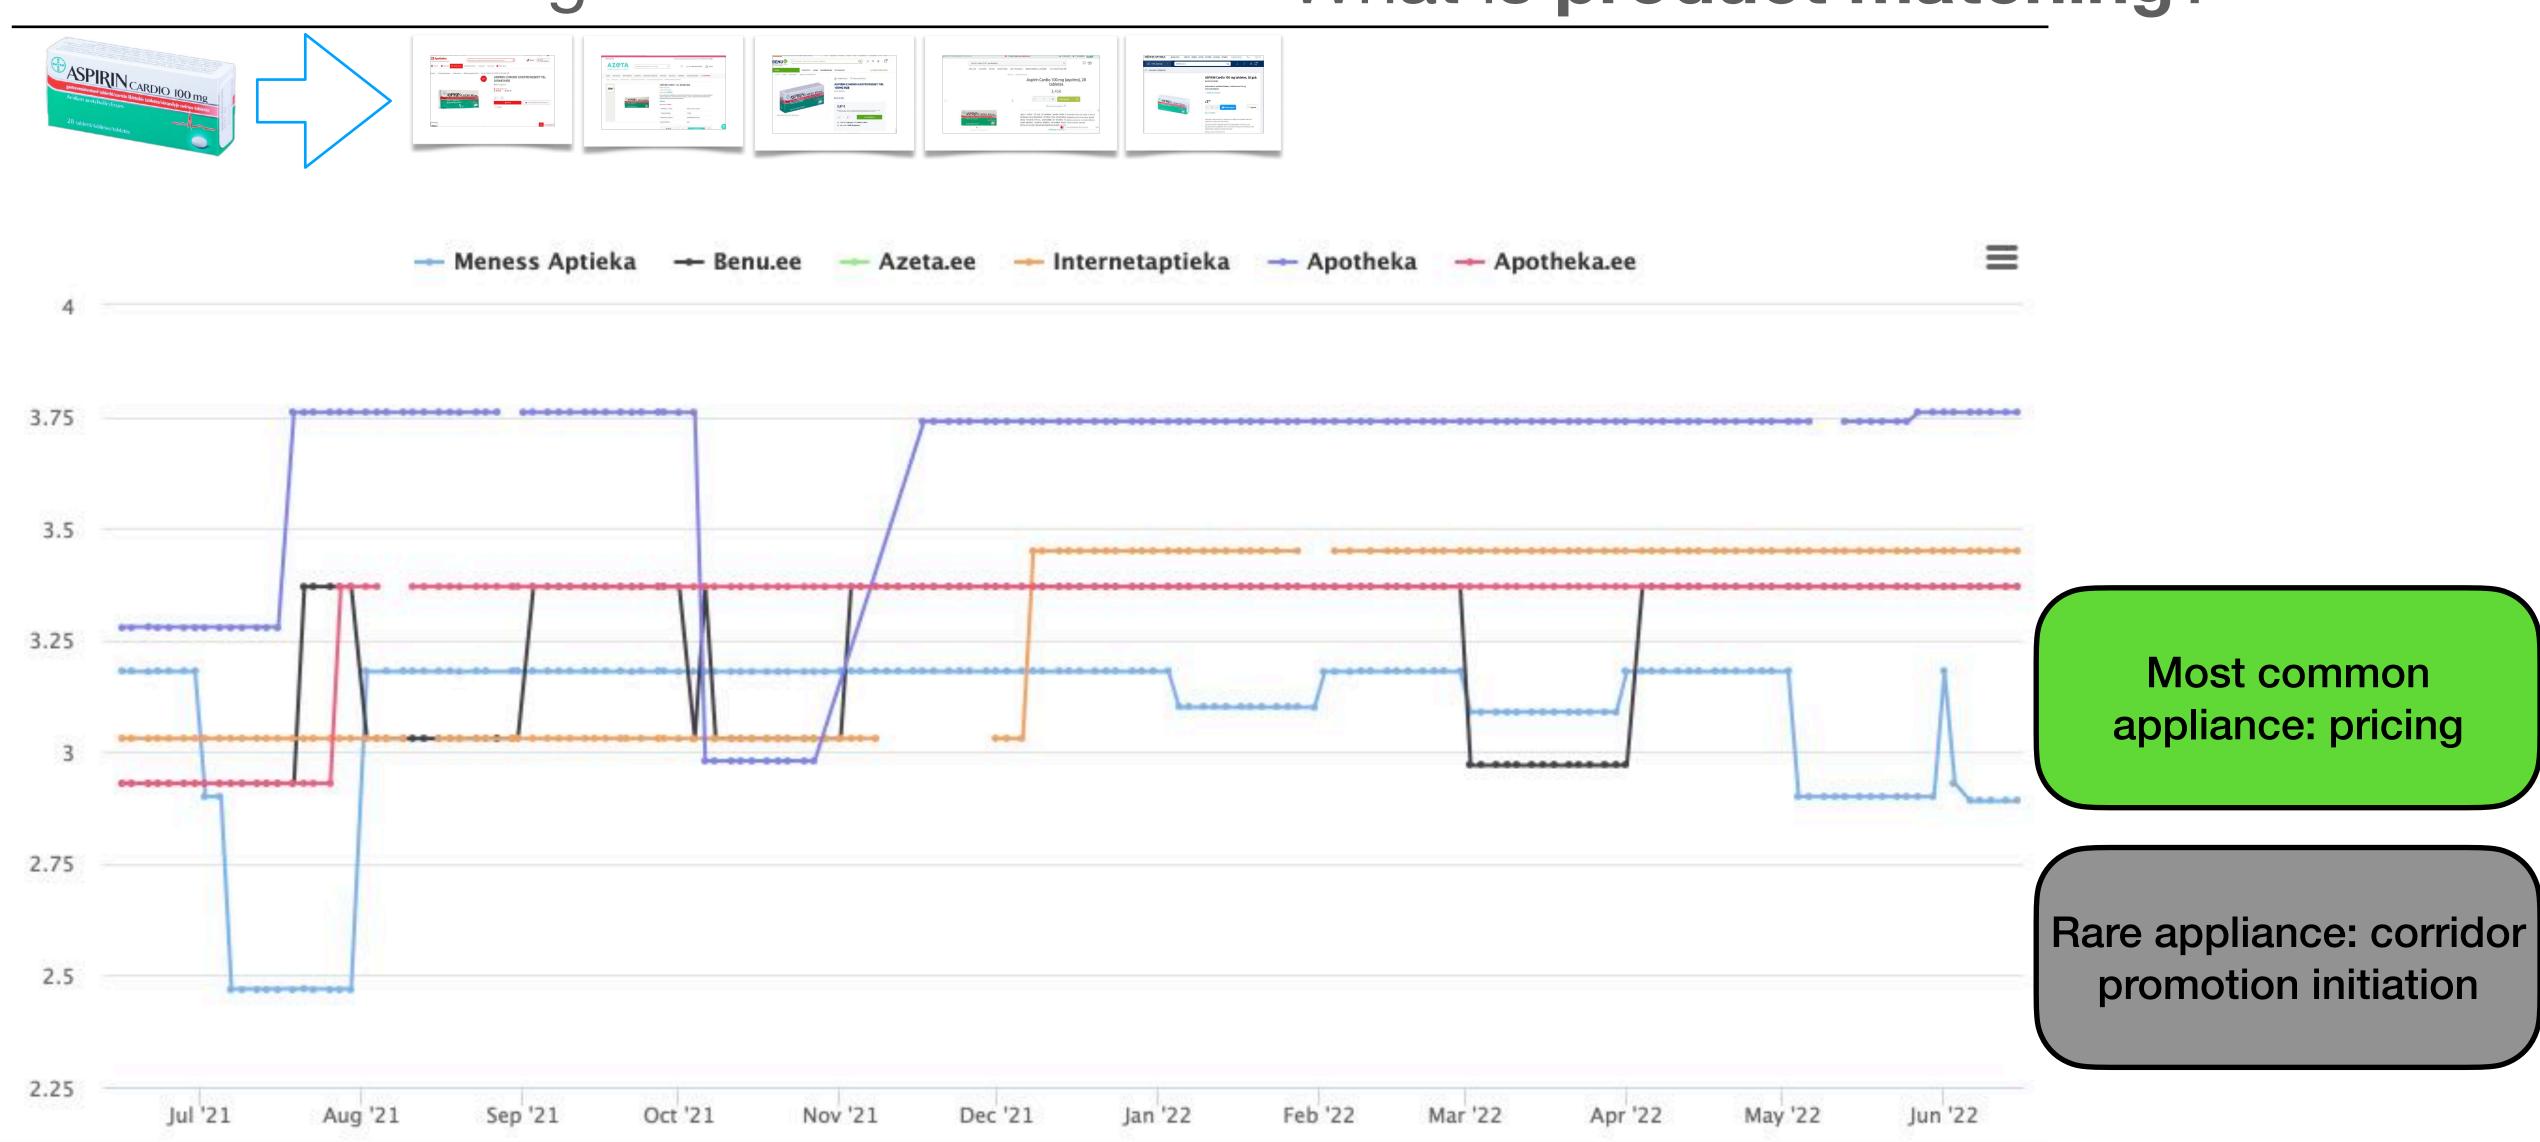

# Product matching in e-commerce >> - What is product matching?

Matching means connecting similar/same SKU/products between

# Product matching in e-commerce >> - What is product matching?

Matching means connecting similar SKU/products between **different** (competitive) web-shops and marketplaces.

# Product matching in e-commerce >> - Matching machine

Video example might played here

GetReallPrice com

- How does Analog-product matching assist FMCG management to control price corridors for competitive products in all countries with online sales of their products?