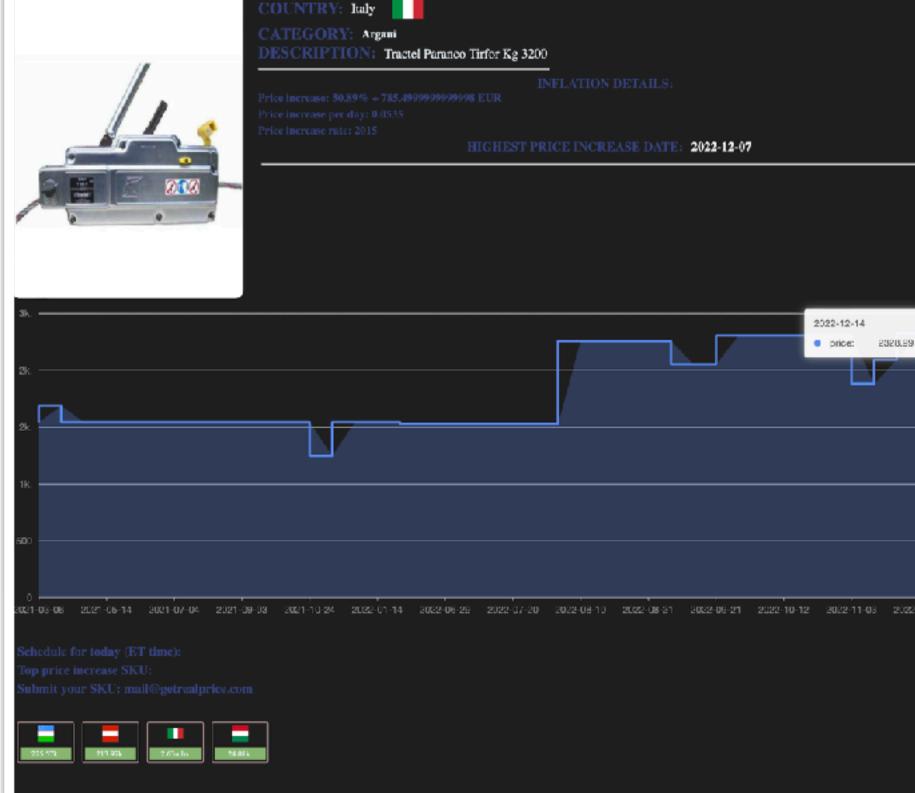

# Product matching in e-commerce >> Other products by GetRealPrice

Lösungen für Fashion und Mode Lösungen für Amazon

Getrealprice™ tracks price history for > 1 mln. items in European FMCG market and allows to know the cost share of raw material