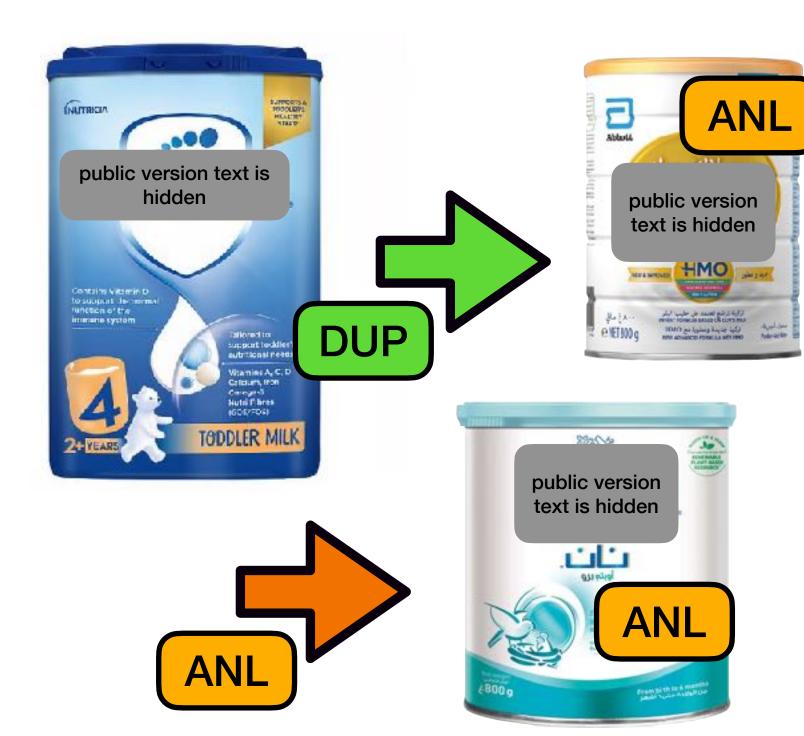

### Types of matches DUPLICATE or ANALOG?

DUPLICATE - means 100% same SKU

GetReallPrice com

# ANALOG - means not-100% same SKU:

- different packages (1 vs 2 units in package)
- different colours of the same model
- even different brands