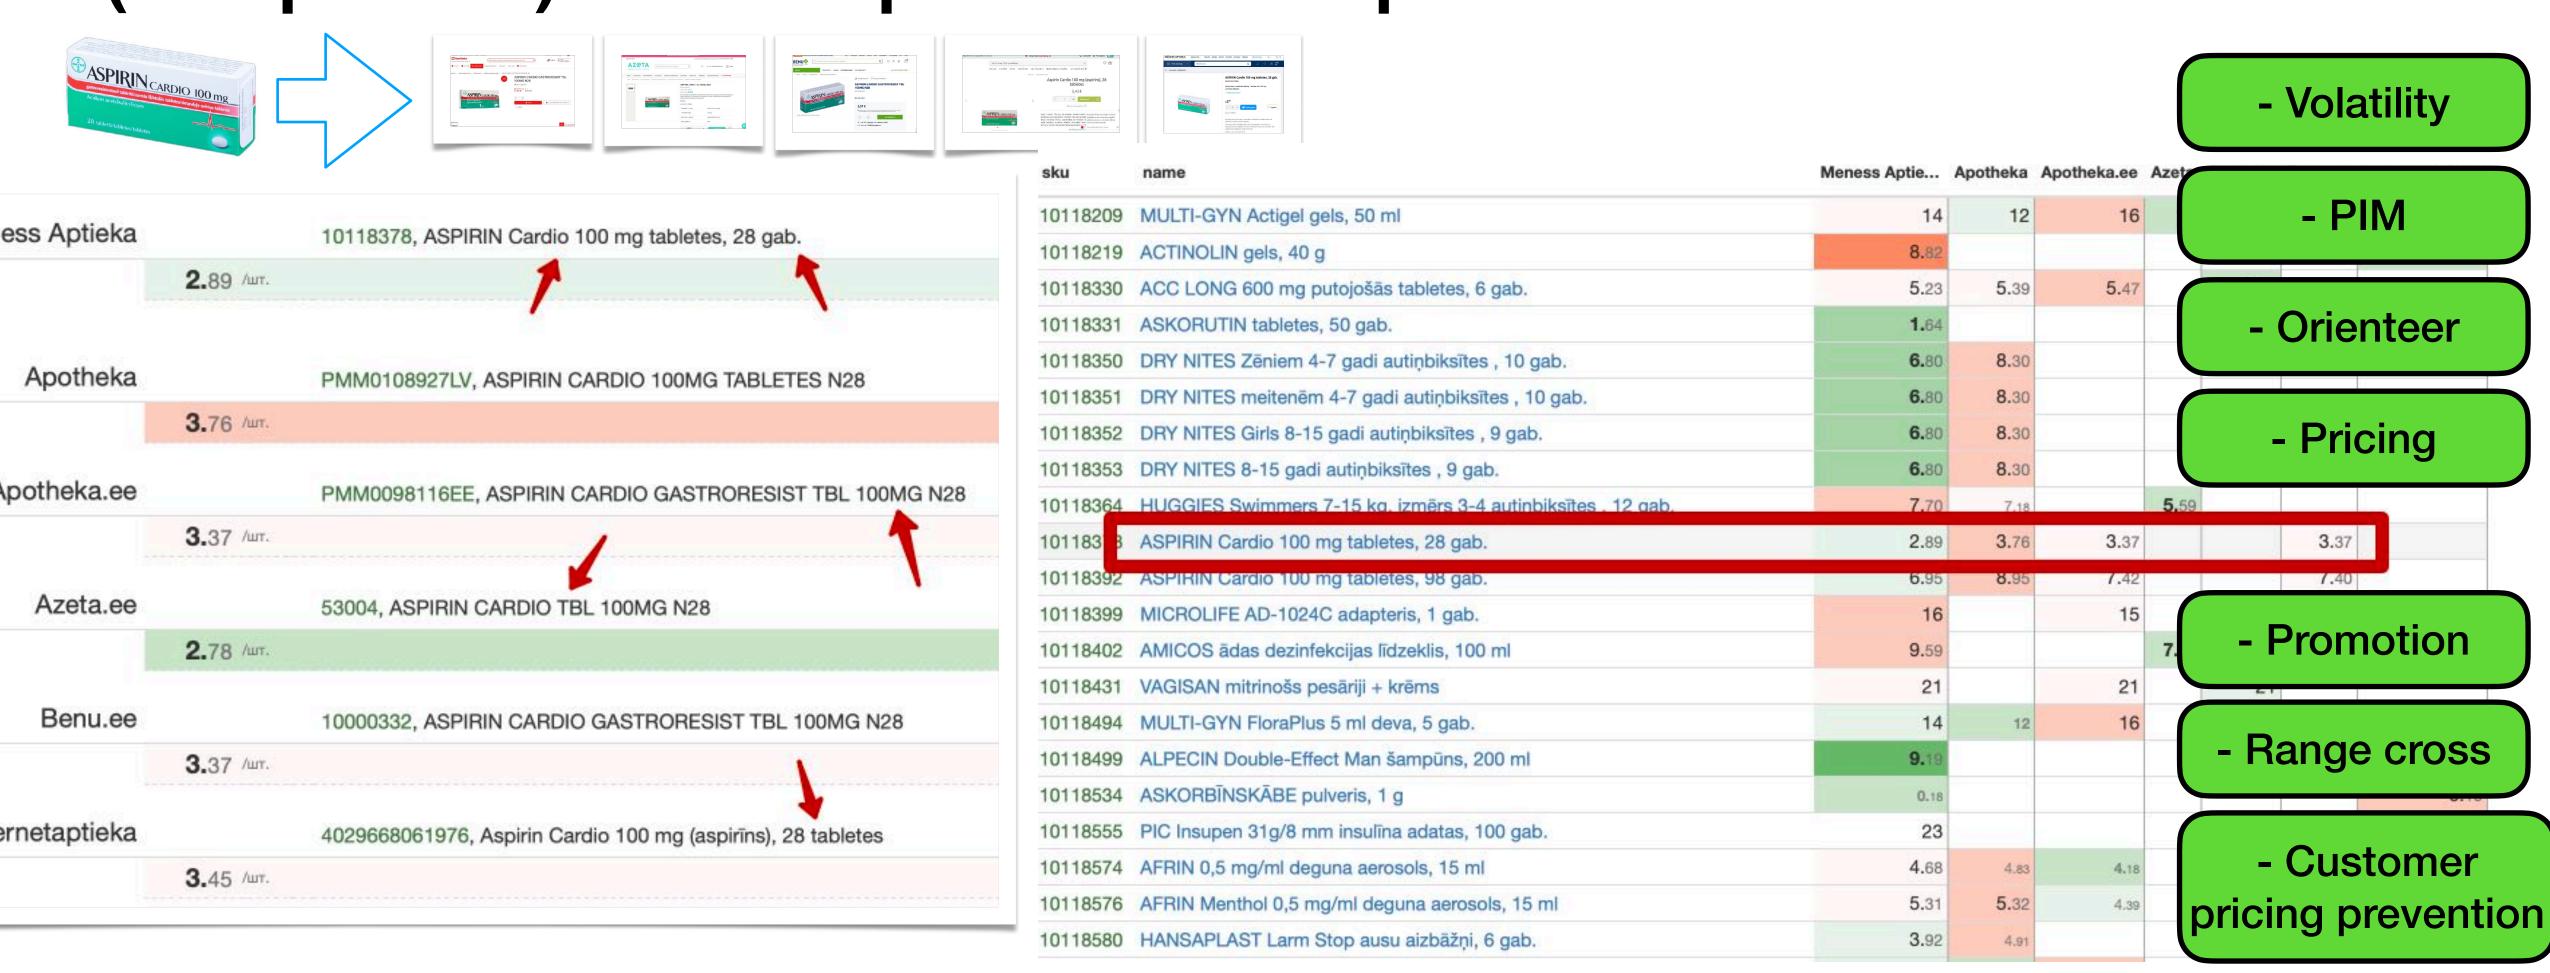

# Product matching in e-commerce >> - What is product matching?

Matching means connecting similar/same SKU/products between

# Product matching in e-commerce >> - What is product matching?

Matching means connecting similar SKU/products between **different** (competitive) web-shops and marketplaces.

# Product matching in e-commerce >> Matching types

### Types of matches DUPLICATE or ANALOG?

DUPLICATE - means 100% same SKU

GetReallPrice com

# ANALOG - means not-100% same SKU:

- different packages (1 vs 2 units in package)
- different colours of the same model
- even different brands