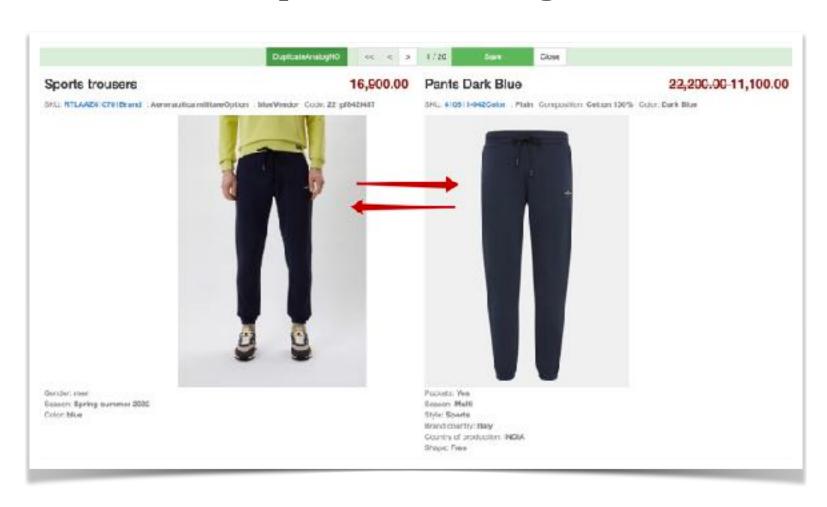

# Product matching in e-commerce >> Matching types

### Types of matches DUPLICATE or ANALOG?

DUPLICATE - means 100% same SKU

GetReallPrice com

# ANALOG - means not-100% same SKU:

- different packages (1 vs 2 units in package)
- different colours of the same model
- even different brands