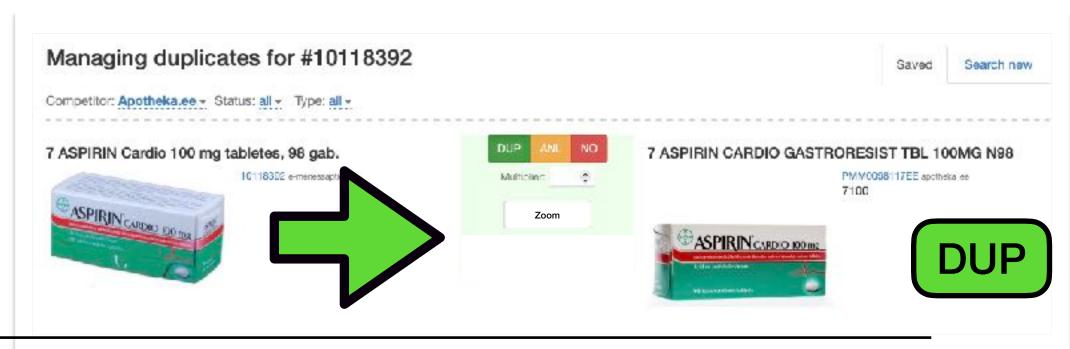

### Types of matches DUPLICATE or ANALOG?

DUPLICATE - means 100% same SKU

GetReallPrice com