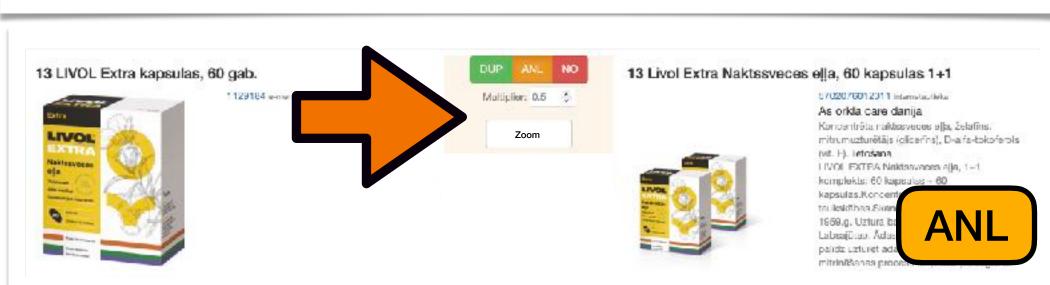

# ANALOG - means not-100% same SKU:

- different packages (1 vs 2 units in package)
- different colours of the same model
- even different brands