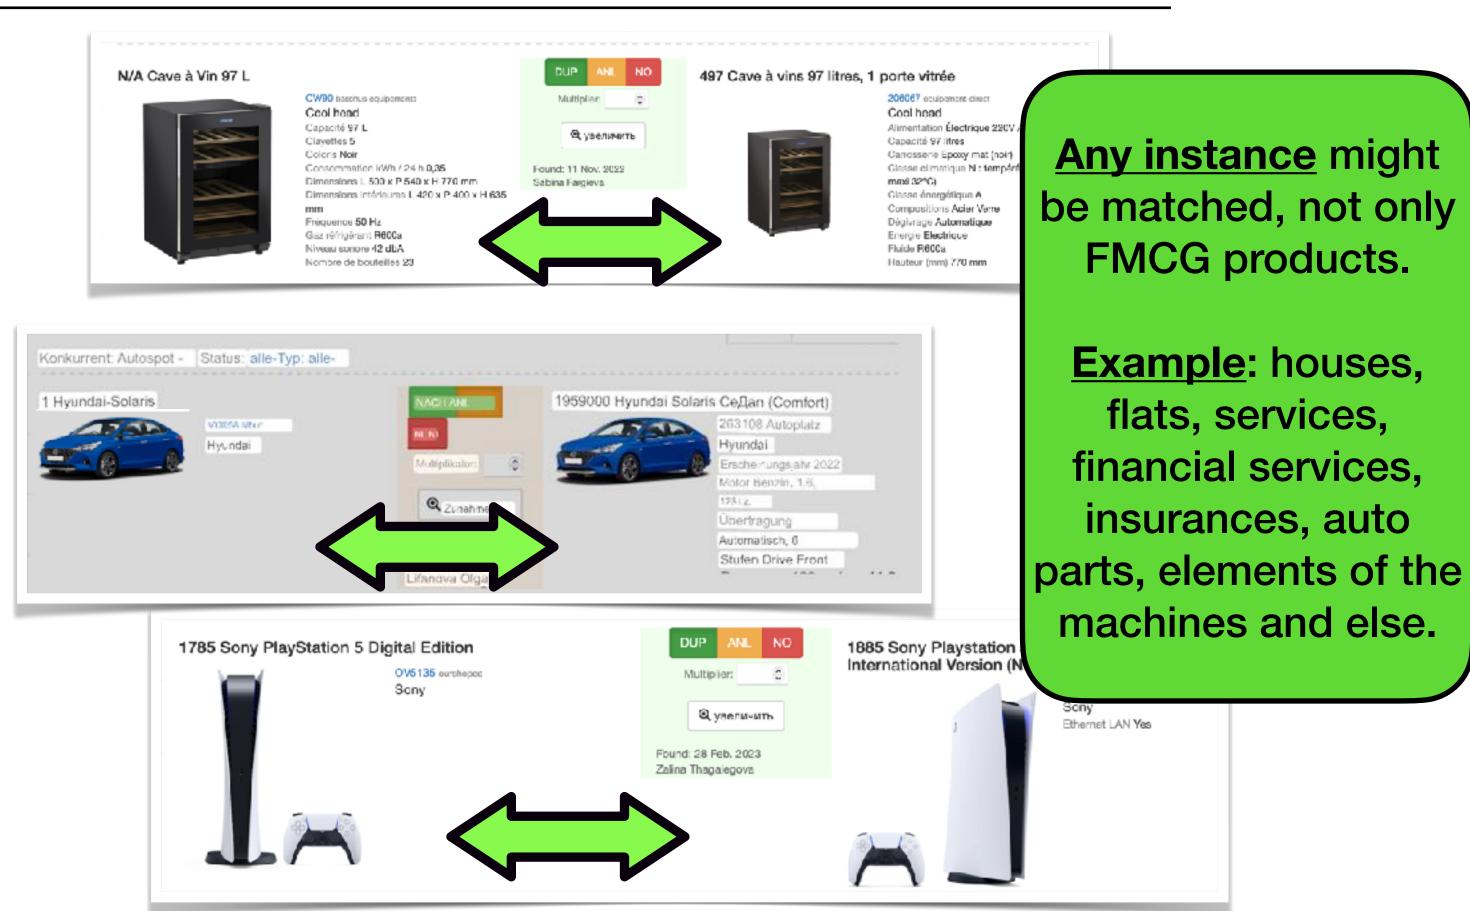

### Types of matches DUPLICATE or ANALOG?

DUPLICATE - means 100% same SKU

GetReallPrice com

# ANALOG - means not-100% same SKU:

- different packages (1 vs 2 units in package)
- different colours of the same model
- even different brands