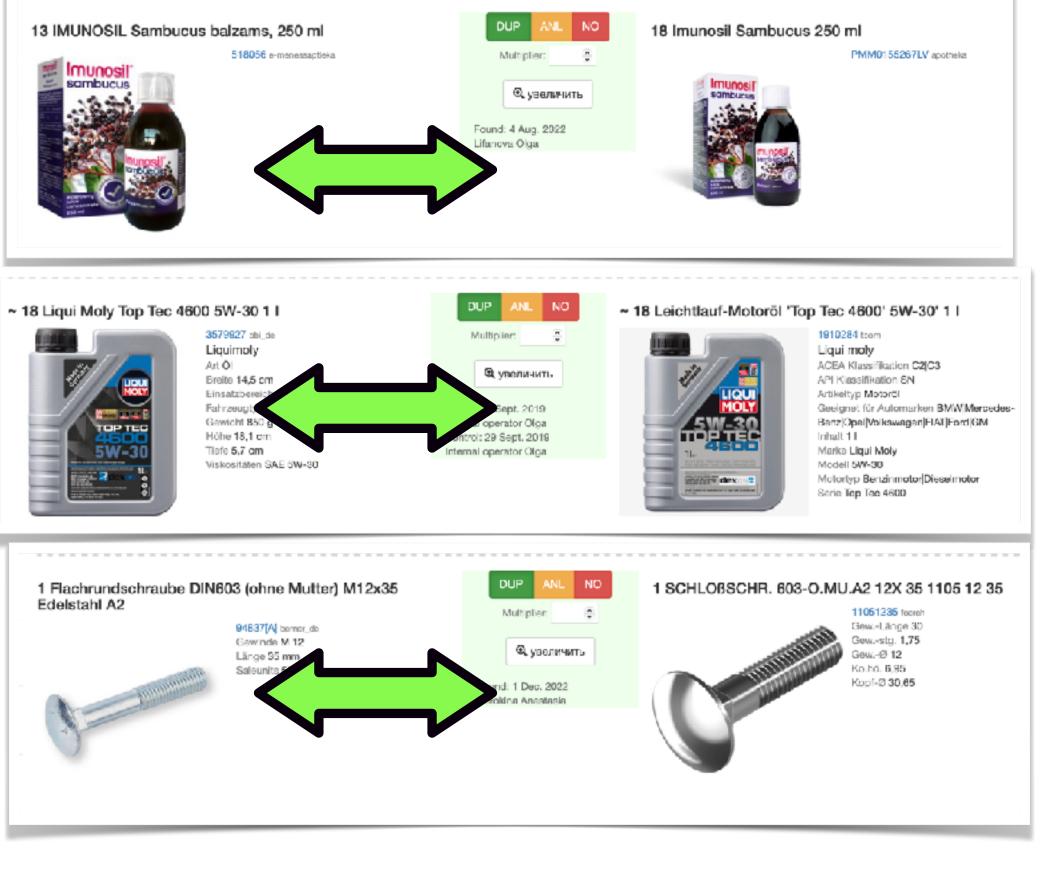

### Types of matches DUPLICATE or ANALOG?

DUPLICATE - means 100% same SKU

GetReallPrice com

# ANALOG - means not-100% same SKU:

- different packages (1 vs 2 units in package)
- different colours of the same model
- even different brands