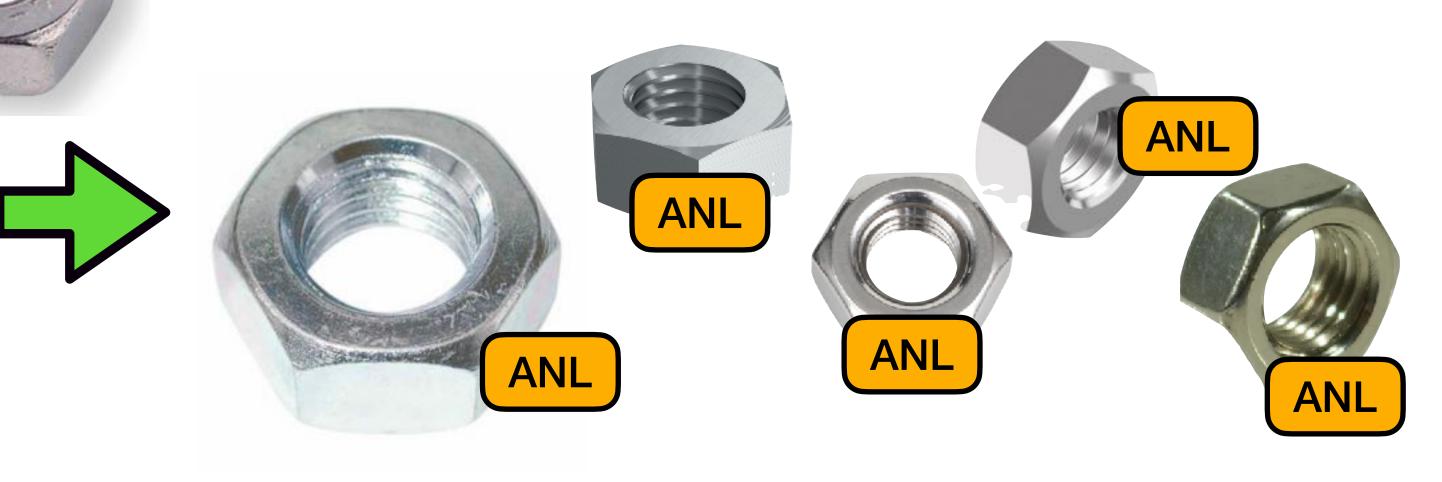

# Tools and screws matching

Master product: HEX NUT DIN 934 M16 A4

Manufacture 1 product: Tuerca DIN 934 Inox A4: TUERCA DIN 934 A4 M16

Manufacture 2 product: Dado esagonale A4 DIN 934, Dado esagonale M16 DIN 934 A4-70

Manufacture 3 product: Hexagon nut DIN934 M16x2.00 stainless steel A4

| name            | public version text is hidden | public versi | on text is hidden | F public version tex | t is hidden | oublic version text is h | nidden pu | blic version text is hidden pub | lic version text is hidden | public version text is hidden tr | ublic version text is hidden | W public version text is hid | dden <b>1</b> publi | c version text is hidden | public version text is hidden |
|-----------------|-------------------------------|--------------|-------------------|----------------------|-------------|--------------------------|-----------|---------------------------------|----------------------------|----------------------------------|------------------------------|------------------------------|---------------------|--------------------------|-------------------------------|
| SCREW DIN       | 1.00                          | 1.00         | 1.00              | 1.00                 | 1.00        | 1.00                     | 1.00      | 1.00                            |                            | 1.00                             | 1.00                         | 1.00                         | 1.00                | 1.00                     |                               |
| 912 8.8 M 4X 16 |                               |              |                   |                      |             |                          |           |                                 |                            |                                  |                              |                              |                     |                          |                               |
| ZP              |                               |              |                   |                      |             |                          |           |                                 |                            |                                  |                              |                              |                     |                          |                               |
| CONN. 3506      |                               |              | 1.00              | 1.00                 | 1.00        |                          |           |                                 |                            | 1.00                             | 1.00                         |                              | 1.00                | 1.00                     |                               |
| YELLOW M4       |                               |              |                   |                      |             |                          |           |                                 |                            |                                  |                              |                              |                     |                          |                               |
| CONN. 3508      |                               |              | 1.00              | 1.00                 | 1.00        | 1.00                     |           |                                 |                            | 1.00                             | 1.00                         |                              | 1.00                | 1.00                     |                               |
| YELLOW M6       |                               |              |                   |                      |             |                          |           |                                 |                            |                                  |                              |                              |                     |                          |                               |