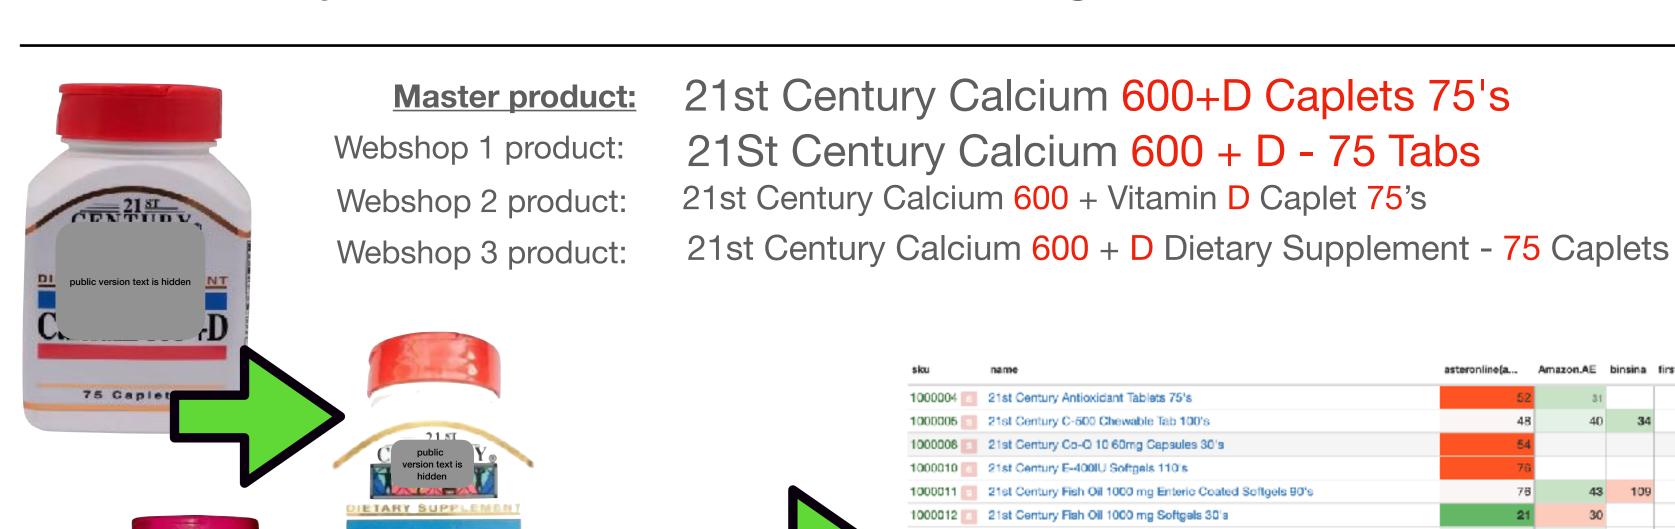

# Pharmacy & cosmetics matching

| 1000004 🔞 | 21st Century Antioxidant Tablets 75's                                                                                                                                                                                                                                                                                                                                                                                                                                                                                                                                                                                                                                                                                                                                                                                                                                                                                                                                                                                                                                                                                                                                                                                                                                                                                                                                                                                                                                                                                                                                                                                                                                                                                                                                                                                                                                                                                                                                                                                                                                                                                          | 52   | 31  |     |  |
|-----------|--------------------------------------------------------------------------------------------------------------------------------------------------------------------------------------------------------------------------------------------------------------------------------------------------------------------------------------------------------------------------------------------------------------------------------------------------------------------------------------------------------------------------------------------------------------------------------------------------------------------------------------------------------------------------------------------------------------------------------------------------------------------------------------------------------------------------------------------------------------------------------------------------------------------------------------------------------------------------------------------------------------------------------------------------------------------------------------------------------------------------------------------------------------------------------------------------------------------------------------------------------------------------------------------------------------------------------------------------------------------------------------------------------------------------------------------------------------------------------------------------------------------------------------------------------------------------------------------------------------------------------------------------------------------------------------------------------------------------------------------------------------------------------------------------------------------------------------------------------------------------------------------------------------------------------------------------------------------------------------------------------------------------------------------------------------------------------------------------------------------------------|------|-----|-----|--|
| 1000005   | 21st Century C-500 Chewable Tab 100's                                                                                                                                                                                                                                                                                                                                                                                                                                                                                                                                                                                                                                                                                                                                                                                                                                                                                                                                                                                                                                                                                                                                                                                                                                                                                                                                                                                                                                                                                                                                                                                                                                                                                                                                                                                                                                                                                                                                                                                                                                                                                          | 48   | 40  | 34  |  |
| 1000008   | 21st Century Co-Q 10 60mg Capsules 30's                                                                                                                                                                                                                                                                                                                                                                                                                                                                                                                                                                                                                                                                                                                                                                                                                                                                                                                                                                                                                                                                                                                                                                                                                                                                                                                                                                                                                                                                                                                                                                                                                                                                                                                                                                                                                                                                                                                                                                                                                                                                                        | 54   |     |     |  |
| 1000010 🔞 | 21st Century E-400IU Softgels 110's                                                                                                                                                                                                                                                                                                                                                                                                                                                                                                                                                                                                                                                                                                                                                                                                                                                                                                                                                                                                                                                                                                                                                                                                                                                                                                                                                                                                                                                                                                                                                                                                                                                                                                                                                                                                                                                                                                                                                                                                                                                                                            | 76   |     |     |  |
| 1000011   | 21st Century Fish Oil 1000 mg Enteric Coated Softgels 90's                                                                                                                                                                                                                                                                                                                                                                                                                                                                                                                                                                                                                                                                                                                                                                                                                                                                                                                                                                                                                                                                                                                                                                                                                                                                                                                                                                                                                                                                                                                                                                                                                                                                                                                                                                                                                                                                                                                                                                                                                                                                     | 76   | 43  | 109 |  |
| 1000012   | 21st Century Fish Oil 1000 mg Softgels 30's                                                                                                                                                                                                                                                                                                                                                                                                                                                                                                                                                                                                                                                                                                                                                                                                                                                                                                                                                                                                                                                                                                                                                                                                                                                                                                                                                                                                                                                                                                                                                                                                                                                                                                                                                                                                                                                                                                                                                                                                                                                                                    | 21   | 30  |     |  |
| 1000013   | 21st Century Herbal Slimming Cranraspberry Tea Bags 24's 1.6 oz, 45g                                                                                                                                                                                                                                                                                                                                                                                                                                                                                                                                                                                                                                                                                                                                                                                                                                                                                                                                                                                                                                                                                                                                                                                                                                                                                                                                                                                                                                                                                                                                                                                                                                                                                                                                                                                                                                                                                                                                                                                                                                                           | 20   | 20  |     |  |
| 1000014   | 21st Century Herbal Silmming Green Tea Bags 24's 1.6oz, 45g                                                                                                                                                                                                                                                                                                                                                                                                                                                                                                                                                                                                                                                                                                                                                                                                                                                                                                                                                                                                                                                                                                                                                                                                                                                                                                                                                                                                                                                                                                                                                                                                                                                                                                                                                                                                                                                                                                                                                                                                                                                                    | 20   |     | 29  |  |
| 1000015   | 21st Century Herbal Slimming Honey Lemon Tea Bags 24's 1.6oz, 45g                                                                                                                                                                                                                                                                                                                                                                                                                                                                                                                                                                                                                                                                                                                                                                                                                                                                                                                                                                                                                                                                                                                                                                                                                                                                                                                                                                                                                                                                                                                                                                                                                                                                                                                                                                                                                                                                                                                                                                                                                                                              | 20   | 21  | 29  |  |
| 1000016   | 21st Century Herbal Slimming Natural Tea Bags 1.6 oz, 45 g 24's                                                                                                                                                                                                                                                                                                                                                                                                                                                                                                                                                                                                                                                                                                                                                                                                                                                                                                                                                                                                                                                                                                                                                                                                                                                                                                                                                                                                                                                                                                                                                                                                                                                                                                                                                                                                                                                                                                                                                                                                                                                                | 20   | 23  | 29  |  |
| 1000017   | 21st Century Herbal Slimming Orange Spice Tea Bags 24's 1.6oz, 45g                                                                                                                                                                                                                                                                                                                                                                                                                                                                                                                                                                                                                                                                                                                                                                                                                                                                                                                                                                                                                                                                                                                                                                                                                                                                                                                                                                                                                                                                                                                                                                                                                                                                                                                                                                                                                                                                                                                                                                                                                                                             | 20   | 20  | 29  |  |
| 1000018   | 21st Century Herbal Slimming Peach-Apricot Tea Bags 24's 1.6oz, 45g                                                                                                                                                                                                                                                                                                                                                                                                                                                                                                                                                                                                                                                                                                                                                                                                                                                                                                                                                                                                                                                                                                                                                                                                                                                                                                                                                                                                                                                                                                                                                                                                                                                                                                                                                                                                                                                                                                                                                                                                                                                            | 20   |     | 29  |  |
| 1000019 🔞 | 21st Century Herbal Slimming Peppermint Tea Bags 24's 1.8oz, 45g                                                                                                                                                                                                                                                                                                                                                                                                                                                                                                                                                                                                                                                                                                                                                                                                                                                                                                                                                                                                                                                                                                                                                                                                                                                                                                                                                                                                                                                                                                                                                                                                                                                                                                                                                                                                                                                                                                                                                                                                                                                               | 20   |     | 29  |  |
| 1000020 🕤 | 21st Century Iron 27 mg Tablets 30's                                                                                                                                                                                                                                                                                                                                                                                                                                                                                                                                                                                                                                                                                                                                                                                                                                                                                                                                                                                                                                                                                                                                                                                                                                                                                                                                                                                                                                                                                                                                                                                                                                                                                                                                                                                                                                                                                                                                                                                                                                                                                           | 27   | 35  |     |  |
| 1000022 8 | 21st Century Triple Omega Complex 3-6-9 Enteric Coated Softgels 90's                                                                                                                                                                                                                                                                                                                                                                                                                                                                                                                                                                                                                                                                                                                                                                                                                                                                                                                                                                                                                                                                                                                                                                                                                                                                                                                                                                                                                                                                                                                                                                                                                                                                                                                                                                                                                                                                                                                                                                                                                                                           | 74   | 44  | 52  |  |
| 1000635   | 21st Century Arthri-Flex Advantage Tablets 120's                                                                                                                                                                                                                                                                                                                                                                                                                                                                                                                                                                                                                                                                                                                                                                                                                                                                                                                                                                                                                                                                                                                                                                                                                                                                                                                                                                                                                                                                                                                                                                                                                                                                                                                                                                                                                                                                                                                                                                                                                                                                               | 206  | 201 | 295 |  |
| 1013317 💿 | 21st Century High Potency D3-1000 IU Tablets 110's                                                                                                                                                                                                                                                                                                                                                                                                                                                                                                                                                                                                                                                                                                                                                                                                                                                                                                                                                                                                                                                                                                                                                                                                                                                                                                                                                                                                                                                                                                                                                                                                                                                                                                                                                                                                                                                                                                                                                                                                                                                                             | 52   | 48  |     |  |
| 1017667   | 21St Century Calcium Plus Caplets 120's                                                                                                                                                                                                                                                                                                                                                                                                                                                                                                                                                                                                                                                                                                                                                                                                                                                                                                                                                                                                                                                                                                                                                                                                                                                                                                                                                                                                                                                                                                                                                                                                                                                                                                                                                                                                                                                                                                                                                                                                                                                                                        | 63   | 66  | 90  |  |
| 1017668   | 21st Century Sentry Tablets 130's                                                                                                                                                                                                                                                                                                                                                                                                                                                                                                                                                                                                                                                                                                                                                                                                                                                                                                                                                                                                                                                                                                                                                                                                                                                                                                                                                                                                                                                                                                                                                                                                                                                                                                                                                                                                                                                                                                                                                                                                                                                                                              | 55   | 34  | 79  |  |
| 1017673 💿 | 21st Century B Complex with C Caplets 100's                                                                                                                                                                                                                                                                                                                                                                                                                                                                                                                                                                                                                                                                                                                                                                                                                                                                                                                                                                                                                                                                                                                                                                                                                                                                                                                                                                                                                                                                                                                                                                                                                                                                                                                                                                                                                                                                                                                                                                                                                                                                                    | 35   | 31  | 50  |  |
| 1019692 📧 | 21st Century B-Complex With C Tablets 30's                                                                                                                                                                                                                                                                                                                                                                                                                                                                                                                                                                                                                                                                                                                                                                                                                                                                                                                                                                                                                                                                                                                                                                                                                                                                                                                                                                                                                                                                                                                                                                                                                                                                                                                                                                                                                                                                                                                                                                                                                                                                                     | 18   |     |     |  |
| 1022455 🔞 | 21st Century Prenatal Multivitamin Mineral Tablets 60's + DHA Softgels 60's                                                                                                                                                                                                                                                                                                                                                                                                                                                                                                                                                                                                                                                                                                                                                                                                                                                                                                                                                                                                                                                                                                                                                                                                                                                                                                                                                                                                                                                                                                                                                                                                                                                                                                                                                                                                                                                                                                                                                                                                                                                    | 160  | 150 | 229 |  |
| 1023565   | 21st Century ACE Antioxidant Tablets 30's                                                                                                                                                                                                                                                                                                                                                                                                                                                                                                                                                                                                                                                                                                                                                                                                                                                                                                                                                                                                                                                                                                                                                                                                                                                                                                                                                                                                                                                                                                                                                                                                                                                                                                                                                                                                                                                                                                                                                                                                                                                                                      | 27   |     |     |  |
| 1023566   | 21st Century Cal Mag Zinc + D Tablets 90's                                                                                                                                                                                                                                                                                                                                                                                                                                                                                                                                                                                                                                                                                                                                                                                                                                                                                                                                                                                                                                                                                                                                                                                                                                                                                                                                                                                                                                                                                                                                                                                                                                                                                                                                                                                                                                                                                                                                                                                                                                                                                     | 38   | 25  |     |  |
| 1023567   | 21st Century Stress B with Zinc Tablets 30's                                                                                                                                                                                                                                                                                                                                                                                                                                                                                                                                                                                                                                                                                                                                                                                                                                                                                                                                                                                                                                                                                                                                                                                                                                                                                                                                                                                                                                                                                                                                                                                                                                                                                                                                                                                                                                                                                                                                                                                                                                                                                   | 18   |     |     |  |
| 1023568   | 21st Century Arthri-Flex Advantage Tablets 60's                                                                                                                                                                                                                                                                                                                                                                                                                                                                                                                                                                                                                                                                                                                                                                                                                                                                                                                                                                                                                                                                                                                                                                                                                                                                                                                                                                                                                                                                                                                                                                                                                                                                                                                                                                                                                                                                                                                                                                                                                                                                                | 118  |     | 169 |  |
| 1023570   | 21st Century Calcium Plus Tablets 30's                                                                                                                                                                                                                                                                                                                                                                                                                                                                                                                                                                                                                                                                                                                                                                                                                                                                                                                                                                                                                                                                                                                                                                                                                                                                                                                                                                                                                                                                                                                                                                                                                                                                                                                                                                                                                                                                                                                                                                                                                                                                                         | 20   | 39  |     |  |
| 4000574   | Stat Control Disease Control of State Co | 4.00 | 200 | 800 |  |

# Tools and screws matching

Master product: HEX NUT DIN 934 M16 A4

Manufacture 1 product: Tuerca DIN 934 Inox A4: TUERCA DIN 934 A4 M16

Manufacture 2 product: Dado esagonale A4 DIN 934, Dado esagonale M16 DIN 934 A4-70

Manufacture 3 product: Hexagon nut DIN934 M16x2.00 stainless steel A4

| name            | public version text is hidden | public versi | on text is hidden | F public version tex | t is hidden | oublic version text is h | nidden pu | blic version text is hidden pub | lic version text is hidden | public version text is hidden tr | ublic version text is hidden | W public version text is hid | dden <b>1</b> publi | c version text is hidden | public version text is hidden |
|-----------------|-------------------------------|--------------|-------------------|----------------------|-------------|--------------------------|-----------|---------------------------------|----------------------------|----------------------------------|------------------------------|------------------------------|---------------------|--------------------------|-------------------------------|
| SCREW DIN       | 1.00                          | 1.00         | 1.00              | 1.00                 | 1.00        | 1.00                     | 1.00      | 1.00                            |                            | 1.00                             | 1.00                         | 1.00                         | 1.00                | 1.00                     |                               |
| 912 8.8 M 4X 16 |                               |              |                   |                      |             |                          |           |                                 |                            |                                  |                              |                              |                     |                          |                               |
| ZP              |                               |              |                   |                      |             |                          |           |                                 |                            |                                  |                              |                              |                     |                          |                               |
| CONN. 3506      |                               |              | 1.00              | 1.00                 | 1.00        |                          |           |                                 |                            | 1.00                             | 1.00                         |                              | 1.00                | 1.00                     |                               |
| YELLOW M4       |                               |              |                   |                      |             |                          |           |                                 |                            |                                  |                              |                              |                     |                          |                               |
| CONN. 3508      |                               |              | 1.00              | 1.00                 | 1.00        | 1.00                     |           |                                 |                            | 1.00                             | 1.00                         |                              | 1.00                | 1.00                     |                               |
| YELLOW M6       |                               |              |                   |                      |             |                          |           |                                 |                            |                                  |                              |                              |                     |                          |                               |