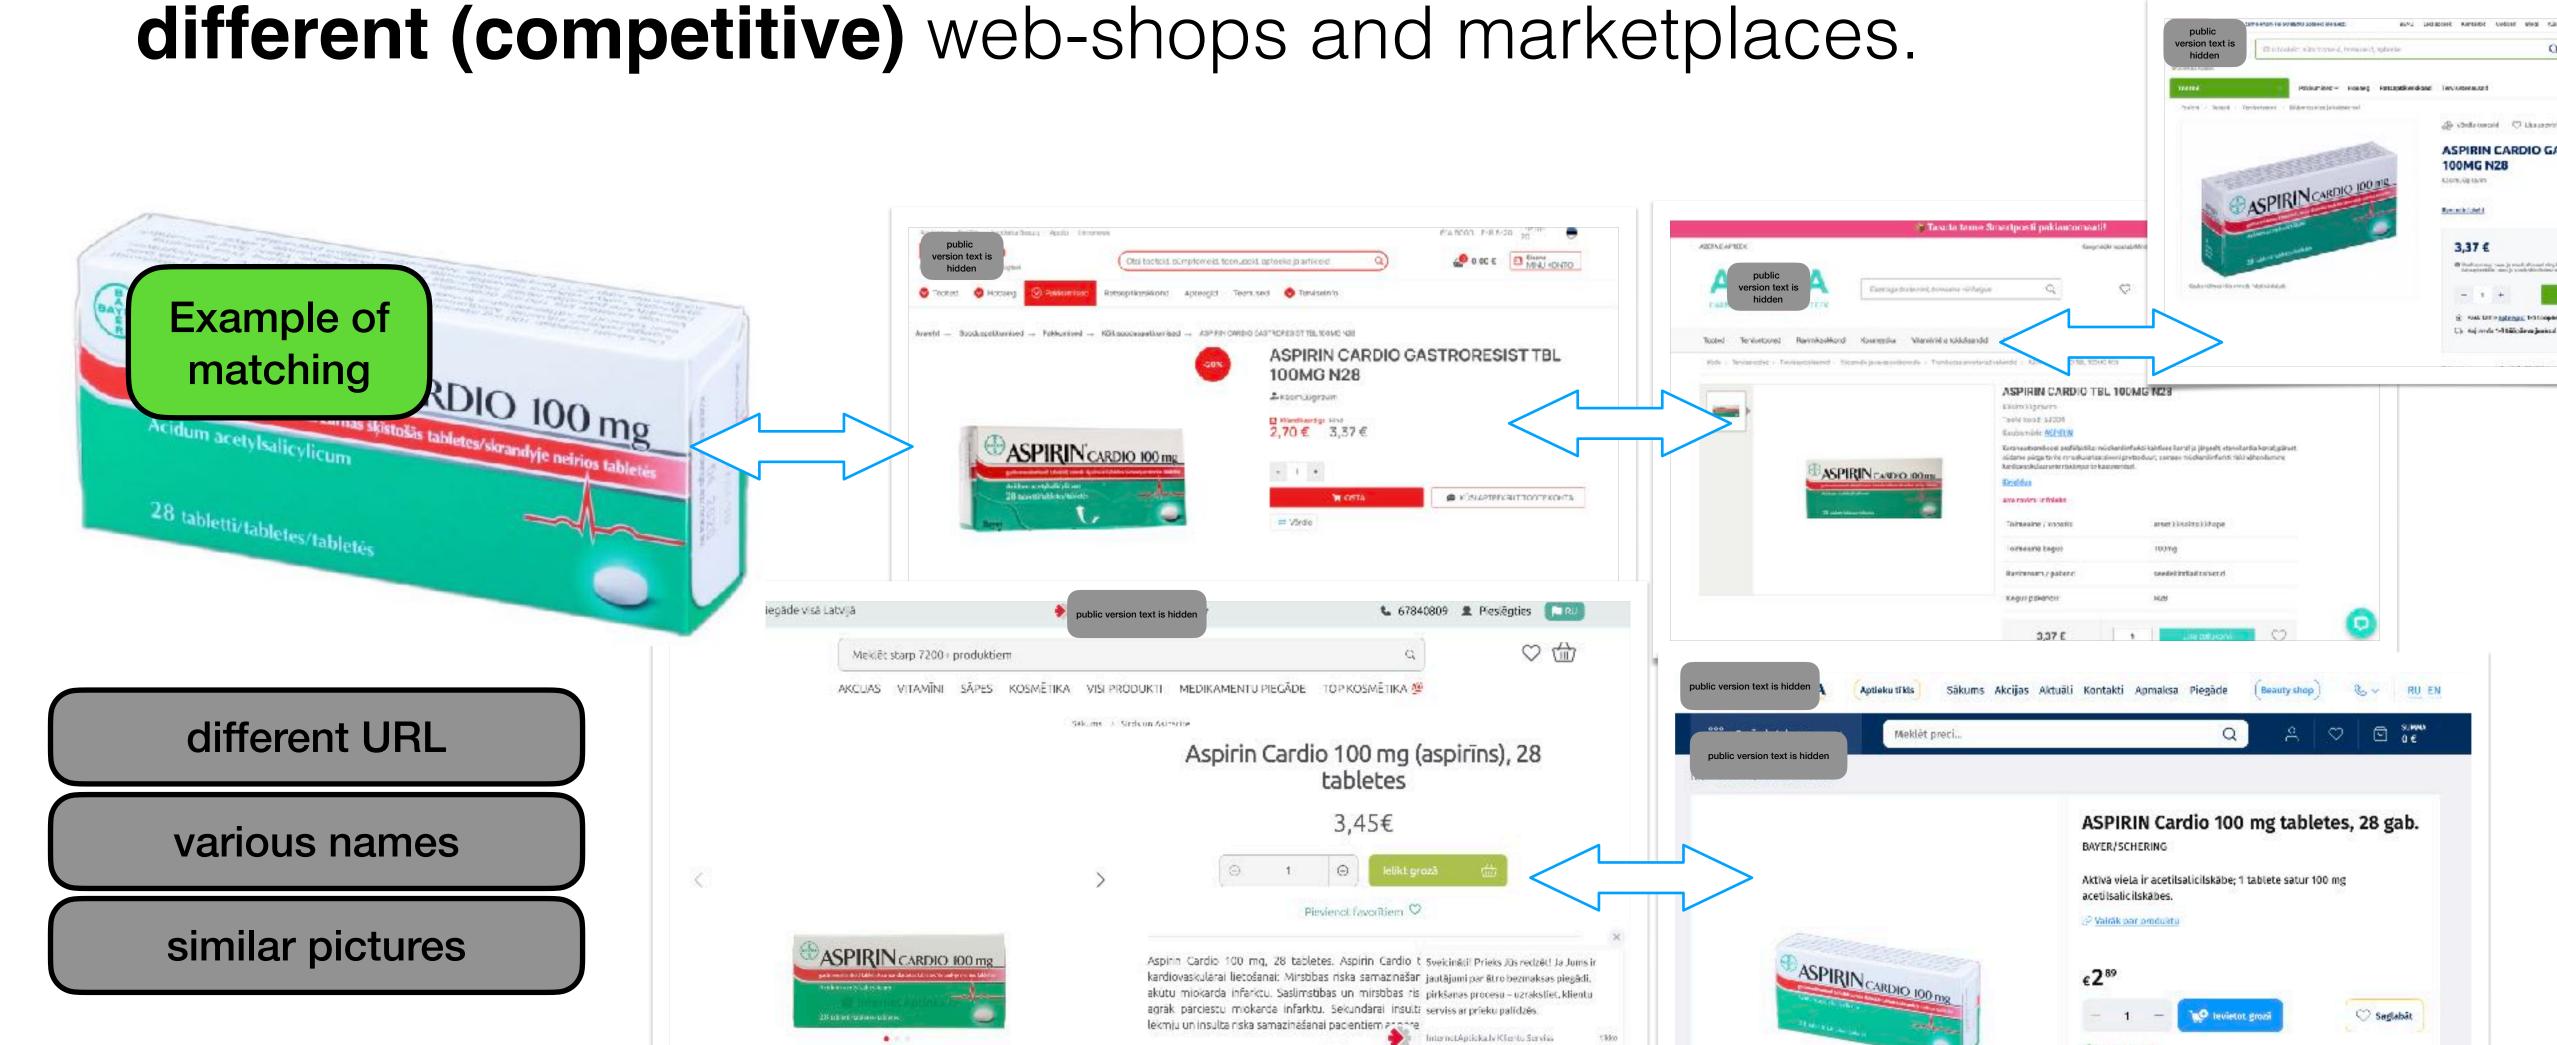

# Product matching in e-commerce >> - What is product matching?

Matching means connecting similar/same SKU/products between

# Product matching in e-commerce >> - What is product matching?

Matching means connecting similar SKU/products between **different** (competitive) web-shops and marketplaces.