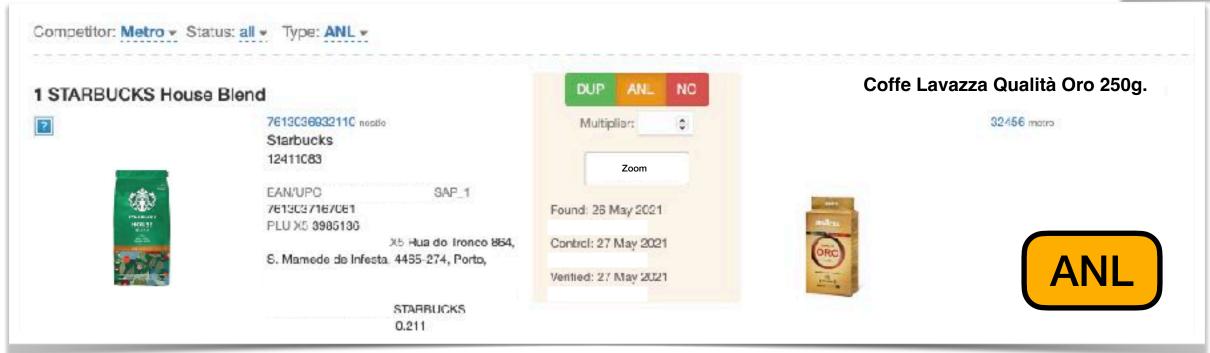

### Types of matches DUPLICATE or ANALOG?

DUPLICATE - means 100% same SKU

GetReallPrice com

# ANALOG - means not-100% same SKU:

- different packages (1 vs 2 units in package)
- different colours of the same model
- even different brands