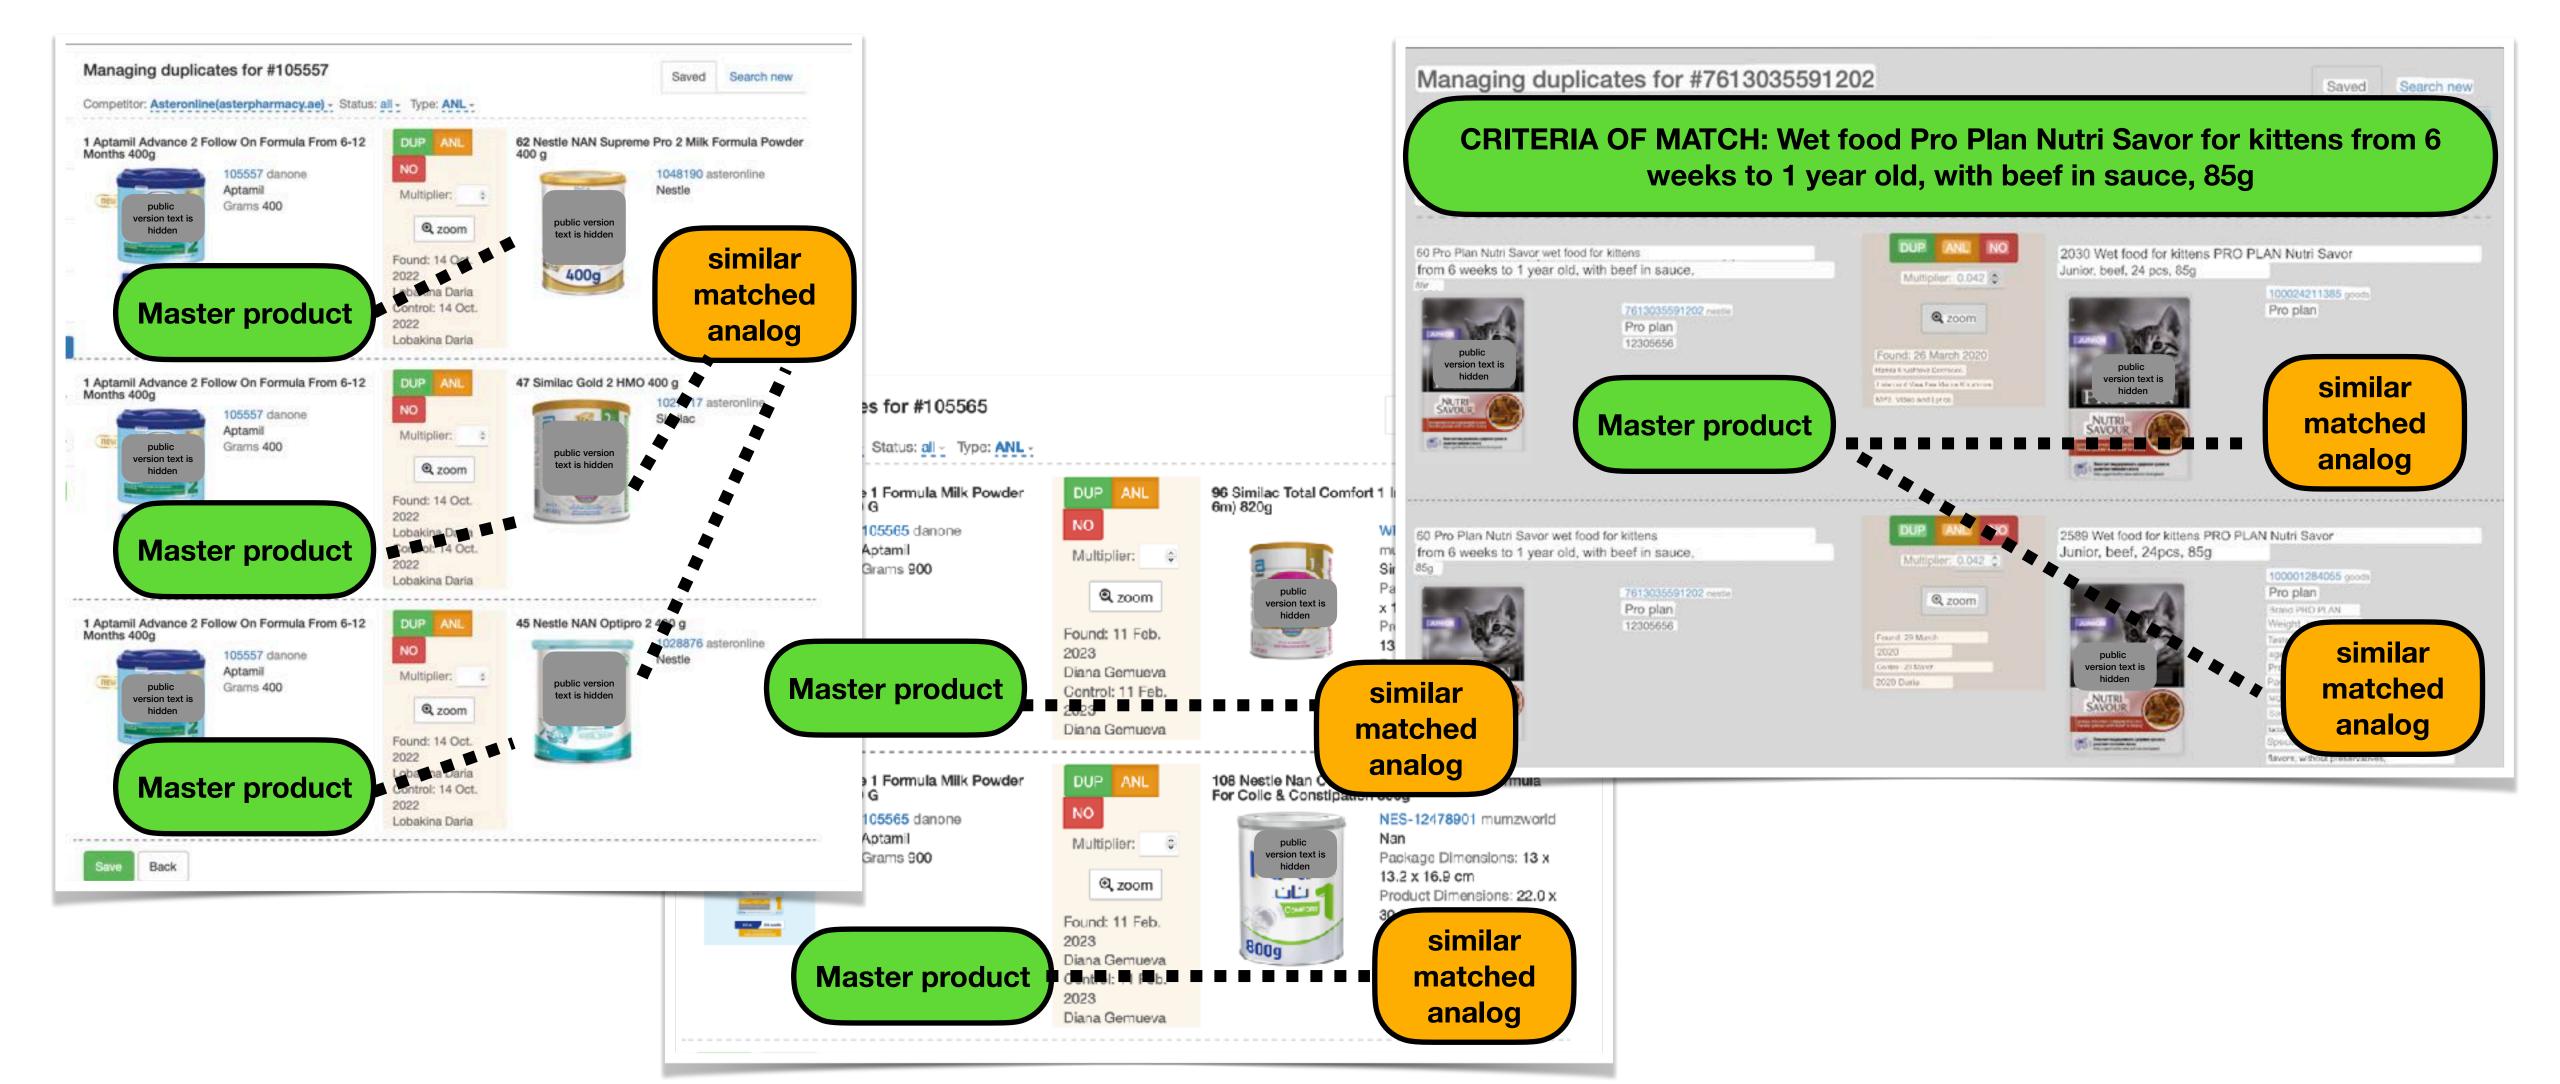

### Types of matches DUPLICATE or ANALOG?

DUPLICATE - means 100% same SKU

GetReallPrice com

# ANALOG - means not-100% same SKU:

- different packages (1 vs 2 units in package)
- different colours of the same model
- even different brands

# Product matching in e-commerce >> SUMMARY

GetReallPrice com

1. Every SKU that is sold online and offline, can be "virtually" connected to different product in online. You can connect 1-to-many and you can connect "similar" products.