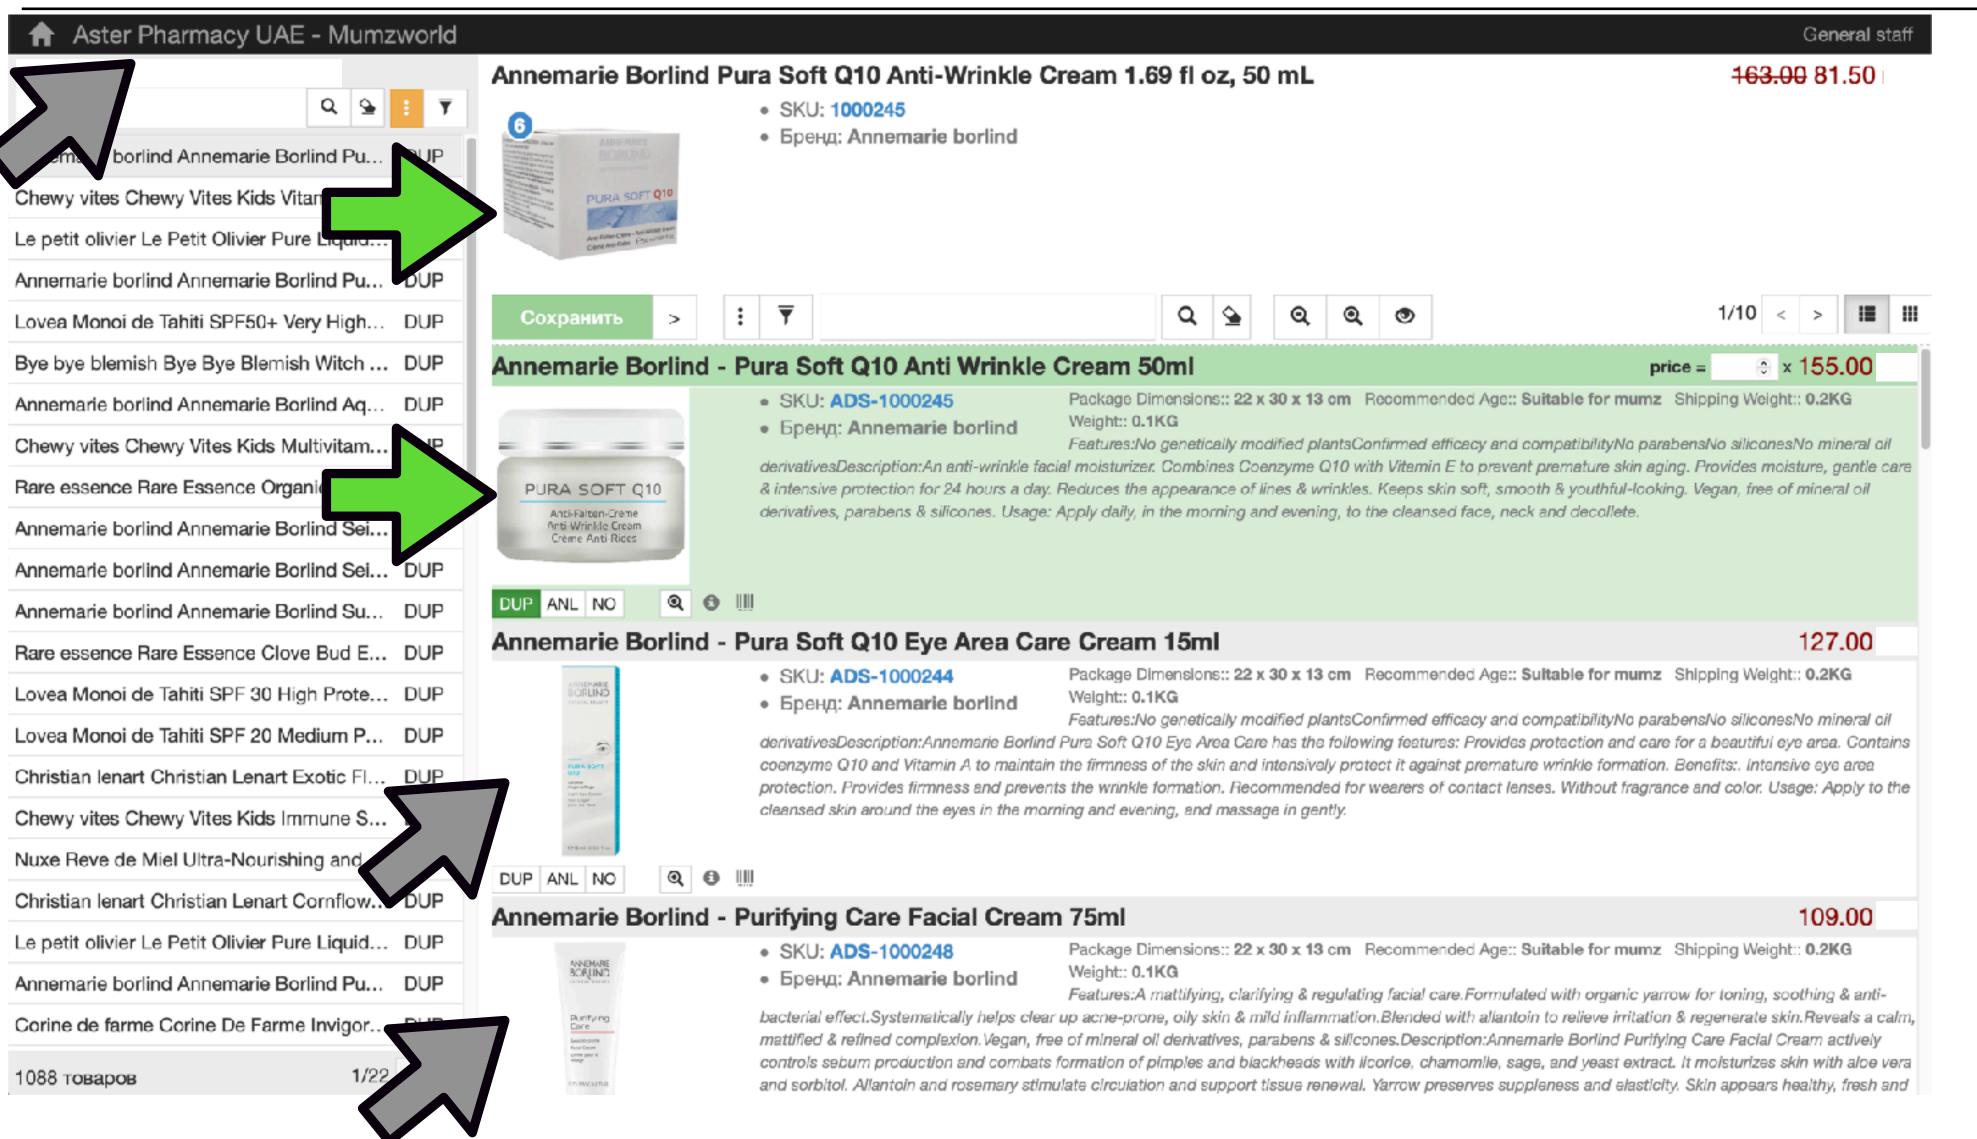

# Pharmacy & cosmetics matching

| 1000004 🔞 | 21st Century Antioxidant Tablets 75's                                                                                                                                                                                                                                                                                                                                                                                                                                                                                                                                                                                                                                                                                                                                                                                                                                                                                                                                                                                                                                                                                                                                                                                                                                                                                                                                                                                                                                                                                                                                                                                                                                                                                                                                                                                                                                                                                                                                                                                                                                                                                          | 52   | 31  |     |  |
|-----------|--------------------------------------------------------------------------------------------------------------------------------------------------------------------------------------------------------------------------------------------------------------------------------------------------------------------------------------------------------------------------------------------------------------------------------------------------------------------------------------------------------------------------------------------------------------------------------------------------------------------------------------------------------------------------------------------------------------------------------------------------------------------------------------------------------------------------------------------------------------------------------------------------------------------------------------------------------------------------------------------------------------------------------------------------------------------------------------------------------------------------------------------------------------------------------------------------------------------------------------------------------------------------------------------------------------------------------------------------------------------------------------------------------------------------------------------------------------------------------------------------------------------------------------------------------------------------------------------------------------------------------------------------------------------------------------------------------------------------------------------------------------------------------------------------------------------------------------------------------------------------------------------------------------------------------------------------------------------------------------------------------------------------------------------------------------------------------------------------------------------------------|------|-----|-----|--|
| 1000005   | 21st Century C-500 Chewable Tab 100's                                                                                                                                                                                                                                                                                                                                                                                                                                                                                                                                                                                                                                                                                                                                                                                                                                                                                                                                                                                                                                                                                                                                                                                                                                                                                                                                                                                                                                                                                                                                                                                                                                                                                                                                                                                                                                                                                                                                                                                                                                                                                          | 48   | 40  | 34  |  |
| 1000008   | 21st Century Co-Q 10 60mg Capsules 30's                                                                                                                                                                                                                                                                                                                                                                                                                                                                                                                                                                                                                                                                                                                                                                                                                                                                                                                                                                                                                                                                                                                                                                                                                                                                                                                                                                                                                                                                                                                                                                                                                                                                                                                                                                                                                                                                                                                                                                                                                                                                                        | 54   |     |     |  |
| 1000010 🔞 | 21st Century E-400IU Softgels 110's                                                                                                                                                                                                                                                                                                                                                                                                                                                                                                                                                                                                                                                                                                                                                                                                                                                                                                                                                                                                                                                                                                                                                                                                                                                                                                                                                                                                                                                                                                                                                                                                                                                                                                                                                                                                                                                                                                                                                                                                                                                                                            | 76   |     |     |  |
| 1000011   | 21st Century Fish Oil 1000 mg Enteric Coated Softgels 90's                                                                                                                                                                                                                                                                                                                                                                                                                                                                                                                                                                                                                                                                                                                                                                                                                                                                                                                                                                                                                                                                                                                                                                                                                                                                                                                                                                                                                                                                                                                                                                                                                                                                                                                                                                                                                                                                                                                                                                                                                                                                     | 76   | 43  | 109 |  |
| 1000012   | 21st Century Fish Oil 1000 mg Softgels 30's                                                                                                                                                                                                                                                                                                                                                                                                                                                                                                                                                                                                                                                                                                                                                                                                                                                                                                                                                                                                                                                                                                                                                                                                                                                                                                                                                                                                                                                                                                                                                                                                                                                                                                                                                                                                                                                                                                                                                                                                                                                                                    | 21   | 30  |     |  |
| 1000013   | 21st Century Herbal Slimming Cranraspberry Tea Bags 24's 1.6 oz, 45g                                                                                                                                                                                                                                                                                                                                                                                                                                                                                                                                                                                                                                                                                                                                                                                                                                                                                                                                                                                                                                                                                                                                                                                                                                                                                                                                                                                                                                                                                                                                                                                                                                                                                                                                                                                                                                                                                                                                                                                                                                                           | 20   | 20  |     |  |
| 1000014   | 21st Century Herbal Silmming Green Tea Bags 24's 1.6oz, 45g                                                                                                                                                                                                                                                                                                                                                                                                                                                                                                                                                                                                                                                                                                                                                                                                                                                                                                                                                                                                                                                                                                                                                                                                                                                                                                                                                                                                                                                                                                                                                                                                                                                                                                                                                                                                                                                                                                                                                                                                                                                                    | 20   |     | 29  |  |
| 1000015   | 21st Century Herbal Slimming Honey Lemon Tea Bags 24's 1.6oz, 45g                                                                                                                                                                                                                                                                                                                                                                                                                                                                                                                                                                                                                                                                                                                                                                                                                                                                                                                                                                                                                                                                                                                                                                                                                                                                                                                                                                                                                                                                                                                                                                                                                                                                                                                                                                                                                                                                                                                                                                                                                                                              | 20   | 21  | 29  |  |
| 1000016   | 21st Century Herbal Slimming Natural Tea Bags 1.6 oz, 45 g 24's                                                                                                                                                                                                                                                                                                                                                                                                                                                                                                                                                                                                                                                                                                                                                                                                                                                                                                                                                                                                                                                                                                                                                                                                                                                                                                                                                                                                                                                                                                                                                                                                                                                                                                                                                                                                                                                                                                                                                                                                                                                                | 20   | 23  | 29  |  |
| 1000017   | 21st Century Herbal Slimming Orange Spice Tea Bags 24's 1.6oz, 45g                                                                                                                                                                                                                                                                                                                                                                                                                                                                                                                                                                                                                                                                                                                                                                                                                                                                                                                                                                                                                                                                                                                                                                                                                                                                                                                                                                                                                                                                                                                                                                                                                                                                                                                                                                                                                                                                                                                                                                                                                                                             | 20   | 20  | 29  |  |
| 1000018   | 21st Century Herbal Slimming Peach-Apricot Tea Bags 24's 1.6oz, 45g                                                                                                                                                                                                                                                                                                                                                                                                                                                                                                                                                                                                                                                                                                                                                                                                                                                                                                                                                                                                                                                                                                                                                                                                                                                                                                                                                                                                                                                                                                                                                                                                                                                                                                                                                                                                                                                                                                                                                                                                                                                            | 20   |     | 29  |  |
| 1000019 🔞 | 21st Century Herbal Slimming Peppermint Tea Bags 24's 1.8oz, 45g                                                                                                                                                                                                                                                                                                                                                                                                                                                                                                                                                                                                                                                                                                                                                                                                                                                                                                                                                                                                                                                                                                                                                                                                                                                                                                                                                                                                                                                                                                                                                                                                                                                                                                                                                                                                                                                                                                                                                                                                                                                               | 20   |     | 29  |  |
| 1000020 🕤 | 21st Century Iron 27 mg Tablets 30's                                                                                                                                                                                                                                                                                                                                                                                                                                                                                                                                                                                                                                                                                                                                                                                                                                                                                                                                                                                                                                                                                                                                                                                                                                                                                                                                                                                                                                                                                                                                                                                                                                                                                                                                                                                                                                                                                                                                                                                                                                                                                           | 27   | 35  |     |  |
| 1000022 8 | 21st Century Triple Omega Complex 3-6-9 Enteric Coated Softgels 90's                                                                                                                                                                                                                                                                                                                                                                                                                                                                                                                                                                                                                                                                                                                                                                                                                                                                                                                                                                                                                                                                                                                                                                                                                                                                                                                                                                                                                                                                                                                                                                                                                                                                                                                                                                                                                                                                                                                                                                                                                                                           | 74   | 44  | 52  |  |
| 1000635   | 21st Century Arthri-Flex Advantage Tablets 120's                                                                                                                                                                                                                                                                                                                                                                                                                                                                                                                                                                                                                                                                                                                                                                                                                                                                                                                                                                                                                                                                                                                                                                                                                                                                                                                                                                                                                                                                                                                                                                                                                                                                                                                                                                                                                                                                                                                                                                                                                                                                               | 206  | 201 | 295 |  |
| 1013317 💿 | 21st Century High Potency D3-1000 IU Tablets 110's                                                                                                                                                                                                                                                                                                                                                                                                                                                                                                                                                                                                                                                                                                                                                                                                                                                                                                                                                                                                                                                                                                                                                                                                                                                                                                                                                                                                                                                                                                                                                                                                                                                                                                                                                                                                                                                                                                                                                                                                                                                                             | 52   | 48  |     |  |
| 1017667   | 21St Century Calcium Plus Caplets 120's                                                                                                                                                                                                                                                                                                                                                                                                                                                                                                                                                                                                                                                                                                                                                                                                                                                                                                                                                                                                                                                                                                                                                                                                                                                                                                                                                                                                                                                                                                                                                                                                                                                                                                                                                                                                                                                                                                                                                                                                                                                                                        | 63   | 66  | 90  |  |
| 1017668   | 21st Century Sentry Tablets 130's                                                                                                                                                                                                                                                                                                                                                                                                                                                                                                                                                                                                                                                                                                                                                                                                                                                                                                                                                                                                                                                                                                                                                                                                                                                                                                                                                                                                                                                                                                                                                                                                                                                                                                                                                                                                                                                                                                                                                                                                                                                                                              | 55   | 34  | 79  |  |
| 1017673 💿 | 21st Century B Complex with C Caplets 100's                                                                                                                                                                                                                                                                                                                                                                                                                                                                                                                                                                                                                                                                                                                                                                                                                                                                                                                                                                                                                                                                                                                                                                                                                                                                                                                                                                                                                                                                                                                                                                                                                                                                                                                                                                                                                                                                                                                                                                                                                                                                                    | 35   | 31  | 50  |  |
| 1019692 📧 | 21st Century B-Complex With C Tablets 30's                                                                                                                                                                                                                                                                                                                                                                                                                                                                                                                                                                                                                                                                                                                                                                                                                                                                                                                                                                                                                                                                                                                                                                                                                                                                                                                                                                                                                                                                                                                                                                                                                                                                                                                                                                                                                                                                                                                                                                                                                                                                                     | 18   |     |     |  |
| 1022455 🔞 | 21st Century Prenatal Multivitamin Mineral Tablets 60's + DHA Softgels 60's                                                                                                                                                                                                                                                                                                                                                                                                                                                                                                                                                                                                                                                                                                                                                                                                                                                                                                                                                                                                                                                                                                                                                                                                                                                                                                                                                                                                                                                                                                                                                                                                                                                                                                                                                                                                                                                                                                                                                                                                                                                    | 160  | 150 | 229 |  |
| 1023565   | 21st Century ACE Antioxidant Tablets 30's                                                                                                                                                                                                                                                                                                                                                                                                                                                                                                                                                                                                                                                                                                                                                                                                                                                                                                                                                                                                                                                                                                                                                                                                                                                                                                                                                                                                                                                                                                                                                                                                                                                                                                                                                                                                                                                                                                                                                                                                                                                                                      | 27   |     |     |  |
| 1023566   | 21st Century Cal Mag Zinc + D Tablets 90's                                                                                                                                                                                                                                                                                                                                                                                                                                                                                                                                                                                                                                                                                                                                                                                                                                                                                                                                                                                                                                                                                                                                                                                                                                                                                                                                                                                                                                                                                                                                                                                                                                                                                                                                                                                                                                                                                                                                                                                                                                                                                     | 38   | 25  |     |  |
| 1023567   | 21st Century Stress B with Zinc Tablets 30's                                                                                                                                                                                                                                                                                                                                                                                                                                                                                                                                                                                                                                                                                                                                                                                                                                                                                                                                                                                                                                                                                                                                                                                                                                                                                                                                                                                                                                                                                                                                                                                                                                                                                                                                                                                                                                                                                                                                                                                                                                                                                   | 18   |     |     |  |
| 1023568   | 21st Century Arthri-Flex Advantage Tablets 60's                                                                                                                                                                                                                                                                                                                                                                                                                                                                                                                                                                                                                                                                                                                                                                                                                                                                                                                                                                                                                                                                                                                                                                                                                                                                                                                                                                                                                                                                                                                                                                                                                                                                                                                                                                                                                                                                                                                                                                                                                                                                                | 118  |     | 169 |  |
| 1023570   | 21st Century Calcium Plus Tablets 30's                                                                                                                                                                                                                                                                                                                                                                                                                                                                                                                                                                                                                                                                                                                                                                                                                                                                                                                                                                                                                                                                                                                                                                                                                                                                                                                                                                                                                                                                                                                                                                                                                                                                                                                                                                                                                                                                                                                                                                                                                                                                                         | 20   | 39  |     |  |
| 4000574   | Stat Control Disease Control of State Co | 4.00 | 200 | 800 |  |