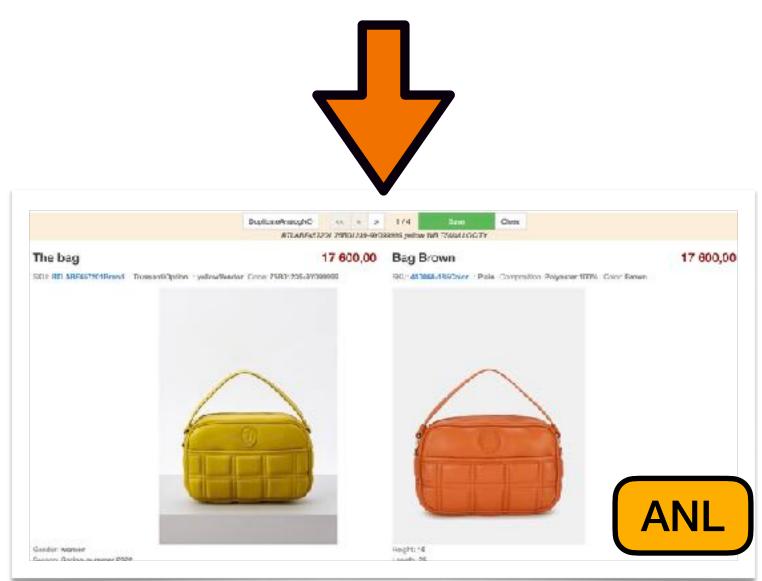

### Types of matches DUPLICATE or ANALOG?

DUPLICATE - means 100% same SKU

GetReallPrice com

# ANALOG - means not-100% same SKU:

- different packages (1 vs 2 units in package)
- different colours of the same model
- even different brands